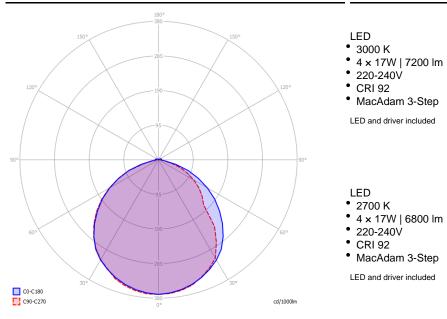

#### Polar diagram

#### Puzzle Mega Square Large - Renoir by Infinity

- LED 3000 K
- 4 x 17W | 7200 lm
- 220-240V
- CRI 92
- MacAdam 3-Step

LED and driver included

### LED

- 2700 K
- 4 x 17W | 6800 lm
- 220-240V
- CRI 92
- MacAdam 3-Step