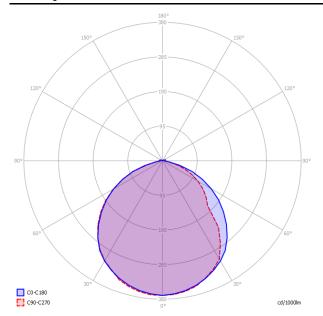

#### Polar diagram

#### Puzzle Mega Square Large - Renoir by Infinity

- LED 3000 K
- 4 x 17W | 7200 lm
- 220-240V
- CRI 92
- MacAdam 3-Step

LED and driver included

### LED

- 2700 K
- 4 x 17W | 6800 lm
- 220-240V
- CRI 92
- MacAdam 3-Step

### Puzzle Mega Square Large

#### LED

- 3000 K
- 4 x 17W | 7200 lm
- 220-240V
- CRI 92
- MacAdam 3-Step

LED and driver included

- LED 2700 K
- 4 × 17W | 6800 lm
- 220-240V
- CRI 92
- MacAdam 3-Step

LED and driver included