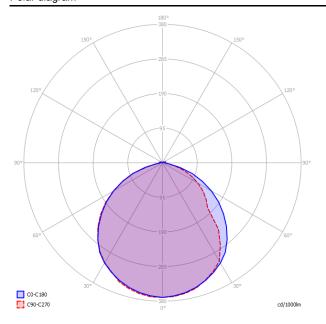

#### Polar diagram

#### Puzzle Mega Square Small - Renoir by Infinity

- LED 3000 K
- 4 x 17W | 7200 lm
- 220-240V
- CRI 92
- MacAdam 3-Step

LED and driver included

### LED

- 2700 K
- 4 x 17W | 6800 lm
- 220-240V
- CRI 92
- MacAdam 3-Step

#### Puzzle Mega Square Small

#### LED

- 3000 K
- 4 x 17W | 7200 lm
- 220-240V
- CRI 92
- MacAdam 3-Step

LED and driver included

- LED 2700 K
- 4 × 17W | 6800 lm
- 220-240V
- CRI 92
- MacAdam 3-Step

LED and driver included