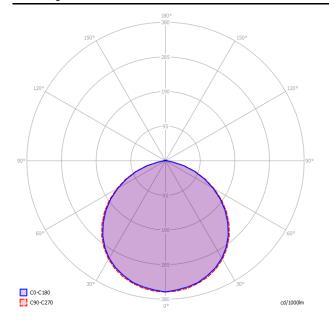

I 92
- MacAdam 3-Step

LED and driver included

#### Polar diagram

#### Puzzle Mega Square Large - Renoir by Infinity



- LED 3000 K
- 4 x 17W | 7200 lm
- 220-240V
- CRI 92
- MacAdam 3-Step

LED and driver included

### LED

- 2700 K
- 4 x 17W | 6800 lm
- 220-240V
- CRI 92
- MacAdam 3-Step

### Puzzle Mega Square Large



#### LED

- 3000 K
- 4 x 17W | 7200 lm
- 220-240V
- CRI 92
- MacAdam 3-Step

LED and driver included

- LED 2700 K
- 4 × 17W | 6800 lm
- 220-240V
- CRI 92
- MacAdam 3-Step

LED and driver included

#### Polar diagram

#### Puzzle Mega Rectangular - Renoir by Infinity



- LED 3000 K
- 4 x 17W | 7200 lm
- 220-240V
- CRI 92
- MacAdam 3-Step

LED and driver included

### LED

- 2700 K
- 4 x 17W | 6800 lm
- 220-240V
- CRI 92
- MacAdam 3-Step



### Puzzle Mega Rectangular



#### LED

- 3000 K 4 × 17W | 7200 lm 220-240V
- CRI 92
- MacAdam 3-Step

LED and driver included

- LED 2700 K
- 4 × 17W | 6800 lm
- 220-240V
- CRI 92
- MacAdam 3-Step

LED and driver included

## Other applications of Puzzle Mega



Wall