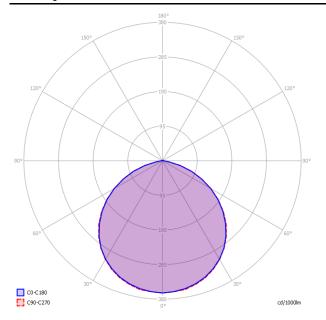

#### Polar diagram

#### Puzzle Mega Round Large - Renoir by Infinity

- LED 3000 K
- 4 x 17W | 7200 lm
- 220-240V
- CRI 92
- MacAdam 3-Step

LED and driver included

### LED

- 2700 K
- 4 x 17W | 6800 lm
- 220-240V
- CRI 92
- MacAdam 3-Step

#### Puzzle Mega Round Large

#### LED

- 3000 K
- 4 x 17W | 7200 lm
- 220-240V
- CRI 92
- MacAdam 3-Step

LED and driver included

- LED 2700 K
- 4 × 17W | 6800 lm
- 220-240V
- CRI 92
- MacAdam 3-Step

LED and driver included