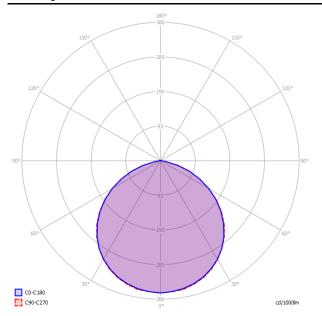

#### Polar diagram

#### Puzzle Mega Round Large - Renoir by Infinity

- LED 3000 K
- 4 x 17W | 7200 lm
- 220-240V
- CRI 92
- MacAdam 3-Step

LED and driver included

#### Puzzle Mega Round Large