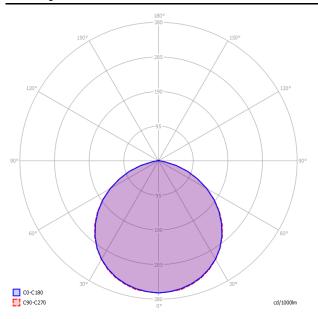

### Polar diagram

### Puzzle Mega Round Small - Renoir by Infinity

#### Puzzle Mega Round Small

#### LED

- 3000 K
- 4 x 17W | 7200 lm
- 220-240V
- CRI 92
- MacAdam 3-Step

LED and driver included

- LED 2700 K
- 4 × 17W | 6800 lm
- 220-240V
- CRI 92
- MacAdam 3-Step

LED and driver included