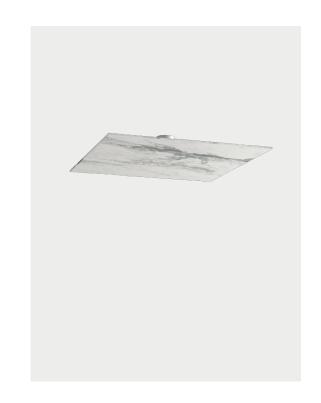

### Polar diagram

#### Puzzle Mega Round Large - Renoir by Infinity

- LED 3000 K
- 4 x 17W | 7200 lm
- 220-240V
- CRI 92
- MacAdam 3-Step

LED and driver included

### LED

- 2700 K
- 4 x 17W | 6800 lm
- 220-240V
- CRI 92
- MacAdam 3-Step