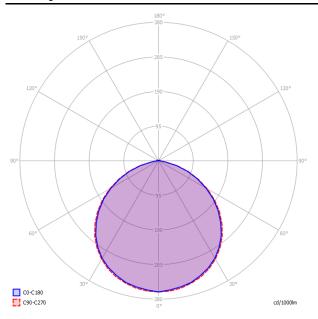

#### Polar diagram

#### Puzzle Mega Square Small - Renoir by Infinity

- LED 3000 K
- 4 x 17W | 7200 lm
- 220-240V
- CRI 92
- MacAdam 3-Step

LED and driver included

#### Puzzle Mega Square Small