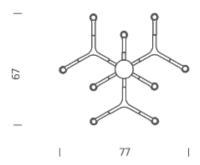

## **LAMPING**

Source halopin G9 QT-14

Total power 12x25W Emission diffused

Switching dimmable, according to bulb

Tension 110/230V

Materials aluminium + glass

Notes cable length max 2,5m, LED version with

kit G9 LED NEMO

Net lamp weight 5,1 kg

Codes Structure/Diffuser

CRO HWT 51 white/white
CRO HNT 51 black/white
CRO HLT 51 polished/white
CRO HGW 51 gold painted/white
CRO HOW 51 gold plated/white
CRO HPW 51 black plated/white

**PACKAGE** 

Package 01 Dimension: 87x78x57 cm / Gross weight:

11,1 kg