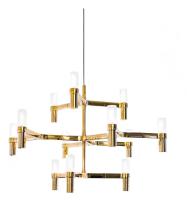

## **CROWN MINOR**

Jehs + Laub

Family composed by pendant chandeliers whose shape is inspired by the outline of the snow crystal. Modular lamps realized with a diecasted aluminium structure and sandblasted glass diffusers. Structure is available in different versions hand polished aluminium, glossy gold plated or black plated, painted in matt white, matt black, or matt gold. Widespread light. Double switch for the Summa and Magnum versions. The pendant versions are equipped with transparent cable, red cable on request.