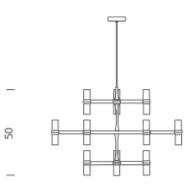

## **LAMPING**

Source halopin G9 QT-14

Total power 12x25W Emission diffused

Switching dimmable, according to bulb

Tension 110/230V

Materials aluminium + glass

Notes cable length max 2,5m, LED version with

kit G9 LED NEMO

Net lamp weight 5,1 kg

Codes Structure/Diffuser

CRO HWT 51 white/white
CRO HNT 51 black/white
CRO HLT 51 polished/white
CRO HGW 51 gold painted/white
CRO HOW 51 gold plated/white
CRO HPW 51 black plated/white

**PACKAGE** 

Package 01 Dimension: 87x78x57 cm / Gross weight:

11,1 kg