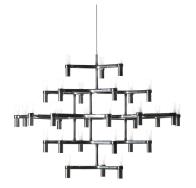

## **CROWN MAJOR**

Jehs + Laub

Family composed by pendant chandeliers whose shape is inspired by the outline of the snow crystal. Modular lamps realized with a diecasted aluminium structure and sandblasted glass diffusers. Structure is available in different versions hand polished aluminium, glossy gold plated or black plated, painted in matt white, matt black, or matt gold. Widespread light. Double switch for the Summa and Magnum versions. The pendant versions are equipped with transparent cable, red cable on request.