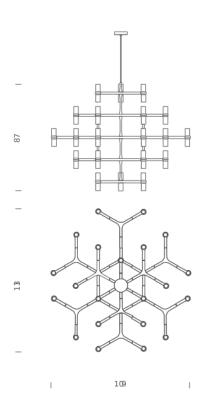

## **CROWN MAJOR**

Jehs + Laub

Family composed by pendant chandeliers whose shape is inspired by the outline of the snow crystal. Modular lamps realized with a diecasted aluminium structure and sandblasted glass diffusers. Structure is available in different versions hand polished aluminium, glossy gold plated or black plated, painted in matt white, matt black, or matt gold. Widespread light. Double switch for the Summa and Magnum versions. The pendant versions are equipped with transparent cable, red cable on request.

**PACKAGE** 

Package 01 Dimension: 121x117x96 cm / Gross weight:

30 kg