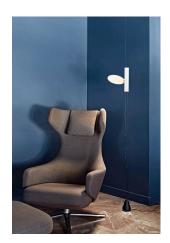

## OK

by Konstantin Grcic, 2014

Lamp providing direct light. Head in gloss varnished or chromed die-cast aluminium. Body in injection-stamped PA66+30%FV with cover in gloss varnished or chromed die-cast aluminium. Orientable head. The light fitting can be moved vertically by running the internal structure of the body on a steel cable tensioned between the ceiling and the floor (useful length 4000mm). Dimmable switch with Soft Touch technology. Adaptor on plug connector with interchangeable plugs.

ø 95 mm

Pendant Mounting Indoor Environment

Finish White, Chrome, Yellow, Black

Weight 2.9 Kg

1 x Edge Lighting Technology 18W 1028lm 2700K CRI85 [i] DIMMER Light sources available

**Emergency** Without

Switching Dimmable switch with Soft Touch technology.