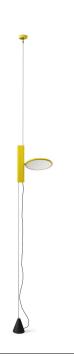

## OK

by Konstantin Grcic, 2014

Lamp providing direct light. Head in gloss varnished or chromed die-cast aluminium. Body in injection-stamped PA66+30%FV with cover in gloss varnished or chromed die-cast aluminium. Orientable head. The light fitting can be moved vertically by running the internal structure of the body on a steel cable tensioned between the ceiling and the floor (useful length 4000mm). Dimmable switch with Soft Touch technology. Adaptor on plug connector with interchangeable plugs.

ø 95 mm

Pendant Mounting Indoor Environment

Finish White, Chrome, Yellow, Black

Weight 2.9 Kg

1 x Edge Lighting Technology 18W 1028lm 2700K CRI85 [i] DIMMER Light sources available

**Emergency** Without

Switching Dimmable switch with Soft Touch technology.

Adaptor on plug connector with

interchangeable plugs.

Voltage 100-240/24V

Power 18W **Battery** No Supply included Νo

4000 max mm Cord Length

Materials Aluminum, Polyamide, Steel

Colors F4640009 - White

> F4640030 - Black F4640019 - Yellow F4640057 - Chrome