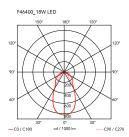

ø 95 mm

Pendant Mounting Indoor Environment

Finish White, Chrome, Yellow, Black

Weight 2.9 Kg

1 x Edge Lighting Technology 18W 1028lm 2700K CRI85 [i] DIMMER Light sources available

**Emergency** Without

Switching Dimmable switch with Soft Touch technology.

Adaptor on plug connector with

interchangeable plugs.

Voltage 100-240/24V

Power 18W **Battery** No Supply included Νo

4000 max mm Cord Length

Materials Aluminum, Polyamide, Steel

Colors F4640009 - White

> F4640030 - Black F4640019 - Yellow F4640057 - Chrome