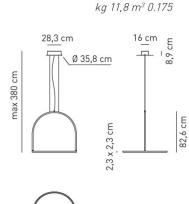

## Ratings

- Built in IED module
- •CCT 3000 K
- Downlight
- Surface installation over holes
- •Supply voltage ~100-240VAC
- •Switch mode: on-off
- •Dimmable 1-10V LED driver
- •Painted aluminium profile 23 x23 mm
- Opalescent diffuser