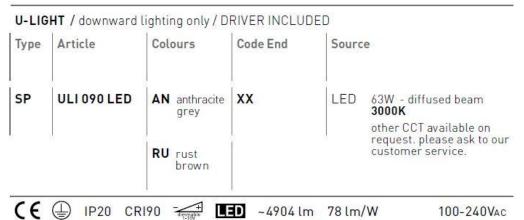

Product code composition

example composition code UL1090LED RU XX

## Available colors

grey

EELc (Energy Efficiency Label compatibility) contain built in LED lamps that cannot be changed: A, A+, A++

CUSTOMER\_

SPULI090LED \_ \_ XX

NOTES

Luminous flux (Im) and efficacy (Im/W) for all built-in LED luminaires is based on nominal ratings of the LED sources.