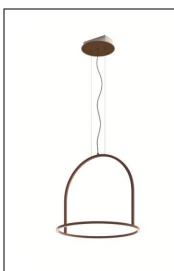

## SPULI090

Design by Timo Ripatti

Collection consisting of wall lamps, ceiling lamps and suspended lamps in aluminium. Available in several colours and sizes.

Typology: SUSPENDED LAMP