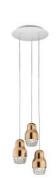

## SP FEDOR 3 Design by Dima Loginoff

Collection consisting of recessed downlight and suspended lamps. Available in several colours and sizes. LED light source with GU10 fitting.

Typology: SUSPENDED LAMP