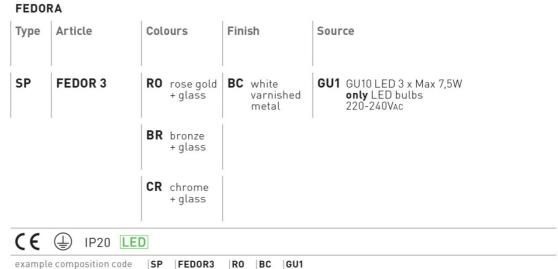

## FEDORA - SP FEDOR 3 - technical sheet

## SP FEDOR 3 Design by Dima Loginoff

Collection consisting of recessed downlight and suspended lamps. Available in several colours and sizes. LED light source with GU10 fitting.

Typology: SUSPENDED LAMP

## Ratings

- •GU10
- Downlight
- •Surface installation over holes
- •Supply voltage ~220-240V
- ·Switch mode: on-off
- ·Aluminum/glass shade

For optional accessories please refer to our pricelist, website or contact our representatives

## Available colors

BR Bronze

CR Chrome

EELc (Energy Efficiency Label compatibility): A, A+, A++

|           |        | CUSTOMER_ |
|-----------|--------|-----------|
| SPFEDOR3_ | _BCGU1 |           |

NOTES