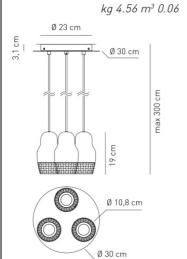

## SP FEDOR 3 Design by Dima Loginoff

Collection consisting of recessed downlight and suspended lamps. Available in several colours and sizes. LED light source with GU10 fitting.

Typology: SUSPENDED LAMP

## Ratings

- •GU10
- Downlight
- •Surface installation over holes
- •Supply voltage ~220-240V
- ·Switch mode: on-off
- ·Aluminum/glass shade

For optional accessories please refer to our pricelist, website or contact our representatives