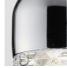

Colours

Finish

Source

SP

**RO** rose gold + glass

BC white varnished metal

GU1 GU10 LED 12 x Max 7,5W only LED bulbs 220-240Vac

**BR** bronze + glass

## Available colors

Ø 60 cm

BR Bronze

CR Chrome

EELc (Energy Efficiency Label compatibility): A, A+,A++

**CUSTOMER** 

**NOTES** 

SPFEDO12\_\_BCGU1