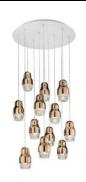

## SP FEDO 12 Design by Dima Loginoff

Collection consisting of recessed downlight and suspended lamps. Available in several colours and sizes. LED light source with GU10 fitting.

Typology: SUSPENDED LAMP

Ratings •GU10

- Downlight •Surface installation over holes
- •Supply voltage ~220-240V
- •Switch mode: on-off
- •Aluminum/glass shade

**FEDORA** kg 17.95 m<sup>3</sup> 0.41

Article Type

Product code composition