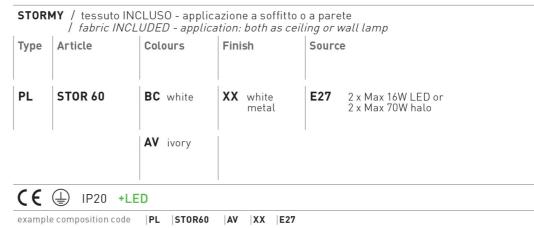

Typology: CEILING - WALL LAMP

Ratings

- •E27
- Diffused light
- Surface installation over holes
- •Supply voltage ~220-240V
- •Switch mode: on-off
- ·Steel frame, painted

Product code composition

for additional fabrics please refer to our pricelist or contact our representatives

## Available lampshade colors

AV Ivory pattern

EELc (Energy Efficiency Label compatibility): E, D, C, B, A, A+, A++

PLSTOR60\_\_XXE27

CUSTOMER\_\_\_\_\_

NOTES

Luminous flux (lm) and efficacy (lm/W) for all built-in LED luminaires is estimated based on nominal ratings of the LED sources. Technical data could be subject to alteration without notice. Axo Light does not provide legal guarantee for the accuracy of this data sheet.