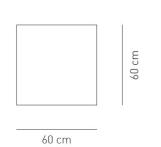

Typology: CEILING - WALL LAMP

Ratings

- •E27
- Diffused light
- Surface installation over holes
- •Supply voltage ~220-240V
- •Switch mode: on-off
- ·Steel frame, painted

Product code composition

for additional fabrics please refer to our pricelist or contact our representatives