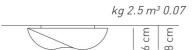

Typology: CEILING - WALL LAMP

Ratings

- •E27
- Diffused light
- Surface installation over holes
- •Supply voltage ~220-240V
- •Switch mode: on-off
- ·Steel frame, painted

Product code composition

for additional fabrics please refer to our pricelist or contact our representatives