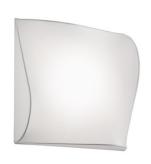

## **STORMY** – PL STOR 60 – technical sheet

## PL STOR 60 Design by Manuel Vivian

Collection consisting of ceiling or wall lamps with metal frame and removable, washable elastic fabric covering. Available in several colours and sizes. Screw fitting light source.