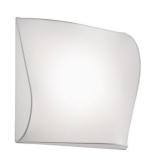

## PL STO 100 Design by Manuel Vivian

Collection consisting of ceiling or wall lamps with metal frame and removable, washable elastic fabric covering. Available in several colours and sizes. Screw fitting light source.

Typology: CEILING - WALL LAMP

## Ratings

- •E27
- Diffused light
- Surface installation over holes
- •Supply voltage ~220-240V
- ·Switch mode: on-off
- ·Steel frame, painted

Removable and washable elastic fabric Composition 85% polyamide, 15% elastane Weight 255/285 gr/m² - test method ISO 3801 Glow wire 750°C Product code composition