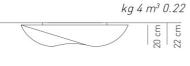

## Ratings

- •E27
- Diffused light
- Surface installation over holes
- •Supply voltage ~220-240V
- ·Switch mode: on-off
- ·Steel frame, painted

Removable and washable elastic fabric Composition 85% polyamide, 15% elastane Weight 255/285 gr/m² - test method ISO 3801 Glow wire 750°C Product code composition