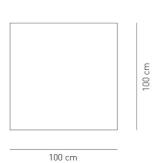

## Ratings

- •E27
- Diffused light
- Surface installation over holes
- •Supply voltage ~220-240V
- ·Switch mode: on-off
- ·Steel frame, painted

Removable and washable elastic fabric Composition 85% polyamide, 15% elastane Weight 255/285 gr/m² - test method ISO 3801 Glow wire 750°C Product code composition