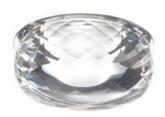

## **FA FAIRY**Design by Manuel Vivian

Collection consisting of recessed downlights, wall lamps, ceiling lamps and suspended lamps with chromed metal frame and glass diffuser. Available in several colours and sizes. Built-in (dimmable for some versions) LED light source.

Ø8cm

kg 1 m³ 0.0014

representatives

CS Crystal

AM Amber

GR Grey

EELc (Energy Efficiency Label compatibility) contain built in LED lamps that cannot be changed: A, A+, A++

|                | CUSTOMER | NOTES |
|----------------|----------|-------|
| FAFAIRYX CRLED |          |       |
|                |          |       |
|                |          |       |