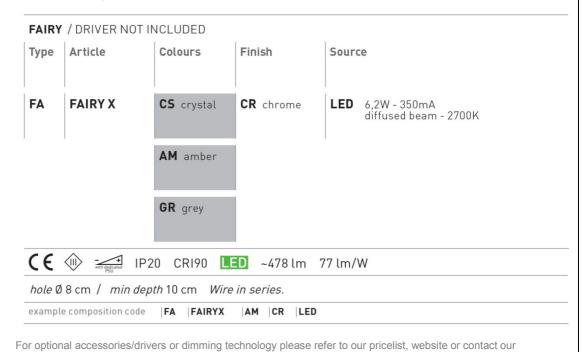

## Ratings

- •Built in ED module
- Diffused light
- •Surface installation in ceiling cut-out
- Supply constant current 350mA
- •Switch mode: on-off
- •Aluminum ring, chrome

Product code composition

Available colors

Ø8cm

kg 1 m³ 0.0014

representatives

CS Crystal

AM Amber

GR Grey

EELc (Energy Efficiency Label compatibility) contain built in LED lamps that cannot be changed: A, A+, A++

|                | CUSTOMER | NOTES |
|----------------|----------|-------|
| FAFAIRYX CRLED |          |       |
|                |          |       |
|                |          |       |