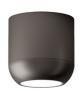

## **PLURBANM**

Design by Dima Loginoff

Collection consisting of aluminium ceiling lamps and suspended lamps.

Available in several colours and sizes.

Typology: CEILING

## Ratings

- •Built in line voltage **LED** module
- •CCT 3000 K
- Downlight
- Surface installation over holes
- •Supply voltage ~220-240V
- •Switch mode: on-off dimmable trailing edge
- •Die cast aluminium body, painted
- Opalescent diffuser

## Available colors

BC Wrinkled white

BR Matt bronze

NI Matt nickel

EELc (Energy Efficiency Label compatibility) contain built in LED lamps that cannot be changed: A, A+, A++

|               | CUSTOMER | NOTES |
|---------------|----------|-------|
| PLURBANMXXLED |          |       |