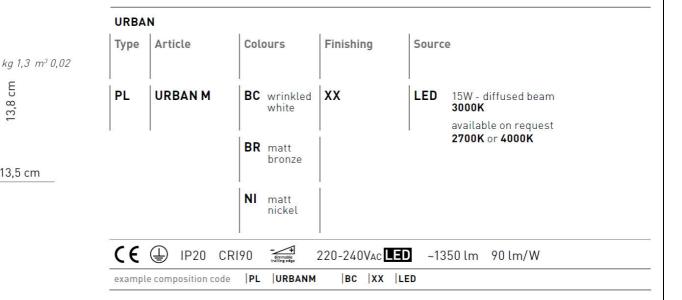

## Ratings

- •Built in line voltage **LED** module
- •CCT 3000 K
- Downlight
- Surface installation over holes
- •Supply voltage ~220-240V
- •Switch mode: on-off dimmable trailing edge
- •Die cast aluminium body, painted
- Opalescent diffuser

Product code composition

## Available colors

BC Wrinkled white

BR Matt bronze

NI Matt nickel

EELc (Energy Efficiency Label compatibility) contain built in LED lamps that cannot be changed: A, A+, A++

|               | CUSTOMER | NOTES |
|---------------|----------|-------|
| PLURBANMXXLED |          |       |