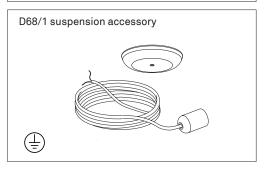

Suspension accessory 1D680S000002

Insulation class:

Reference code: Structure

design Goodmorning Technology, 2010

Type: Suspension LED 12W warm white 2700° K, dimmable Lamps: Product use: Indoor Materials: Aluminium painted body, polycarbonate silkscreened shade. Colors: White, black, light blue, red Description: A lamp with a classic silhouette which screws into the lamp holder like a traditional incandescent bulb, even though it features a modern diode technology. The lamp has an external casing in aluminium and an internal diffuser in polycarbonate. Sandwiched between these two profiles are a warm white LED with an Edison E27 screwin fitting that allows the device to be connected to any standard lamp holder. A familiar gesture that leads to the