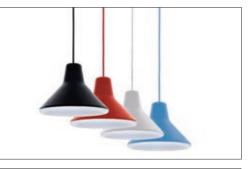

Suspension accessory 1D680S000002

Insulation class:

Reference code: Structure

design Goodmorning Technology, 2010

Type: Suspension LED 12W warm white 2700° K, dimmable Lamps: Product use: Indoor Materials: Aluminium painted body, polycarbonate silkscreened shade. Colors: White, black, light blue, red Description: A lamp with a classic silhouette which screws into the lamp holder like a traditional incandescent bulb, even though it features a modern diode technology. The lamp has an external casing in aluminium and an internal diffuser in polycarbonate. Sandwiched between these two profiles are a warm white LED with an Edison E27 screwin fitting that allows the device to be connected to any standard lamp holder. A familiar gesture that leads to the

white

black light blue

white

black

red

light blue

red

discovery of an option to standard incandescent lighting.