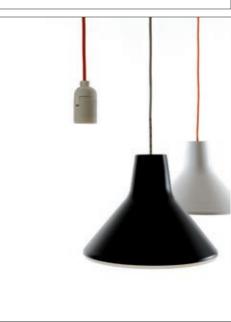

Suspension accessory 1D680S000002

Insulation class:

Reference code: Structure

design Goodmorning Technology, 2010

Type: Suspension LED 12W warm white 2700° K, dimmable Lamps: Product use: Indoor Materials: Aluminium painted body, polycarbonate silkscreened shade. Colors: White, black, light blue, red Description: A lamp with a classic silhouette which screws into the lamp holder like a traditional incandescent bulb, even though it features a modern diode technology. The lamp has an external casing in aluminium and an internal diffuser in polycarbonate. Sandwiched between these two profiles are a warm white LED with an Edison E27 screwin fitting that allows the device to be connected to any standard lamp holder. A familiar gesture that leads to the

white

black light blue

white

black

red

light blue

red

discovery of an option to standard incandescent lighting.