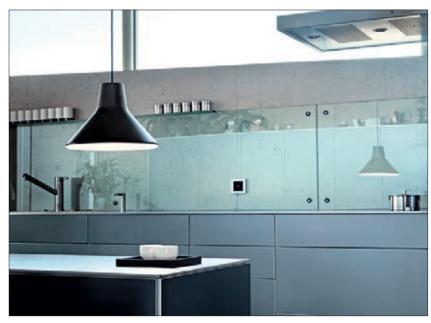

Suspension accessory 1D680S000002

Insulation class:

Reference code: Structure

design Goodmorning Technology, 2010

Type: Suspension LED 12W warm white 2700° K, dimmable Lamps: Product use: Indoor Materials: Aluminium painted body, polycarbonate silkscreened shade. Colors: White, black, light blue, red Description: A lamp with a classic silhouette which screws into the lamp holder like a traditional incandescent bulb, even though it features a modern diode technology. The lamp has an external casing in aluminium and an internal diffuser in polycarbonate. Sandwiched between these two profiles are a warm white LED with an Edison E27 screwin fitting that allows the device to be connected to any standard lamp holder. A familiar gesture that leads to the