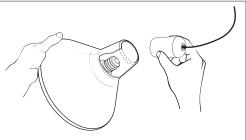

Type: Suspension LED 12W warm white 2700° K, dimmable Lamps: Product use: Indoor Materials: Aluminium painted body, polycarbonate silkscreened shade. Colors: White, black, light blue, red Description: A lamp with a classic silhouette which screws into the lamp holder like a traditional incandescent bulb, even though it features a modern diode technology. The lamp has an external casing in aluminium and an internal diffuser in polycarbonate. Sandwiched between these two profiles are a warm white LED with an Edison E27 screwin fitting that allows the device to be connected to any standard lamp holder. A familiar gesture that leads to the

white

black light blue

white

black

red

light blue

red

discovery of an option to standard incandescent lighting.



D68 - screw connection E27











www.luceplan.com www.insightmag.it