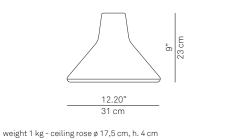

Suspension accessory 1D680S000002

Insulation class:

Reference code: Structure

design Goodmorning Technology, 2010

Type: Suspension LED 12W warm white 2700° K, dimmable Lamps: Product use: Indoor Materials: Aluminium painted body, polycarbonate silkscreened shade. Colors: White, black, light blue, red Description: A lamp with a classic silhouette which screws into the lamp holder like a traditional incandescent bulb, even though it features a modern diode technology. The lamp has an external casing in aluminium and an internal diffuser in polycarbonate. Sandwiched between these two profiles are a warm white LED with an Edison E27 screwin fitting that allows the device to be connected to any standard lamp holder. A familiar gesture that leads to the