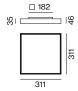

## **PHYSICAL**

| length 311 mm |  |
|---------------|--|
| width 311 mm  |  |
| height 46 mm  |  |
| 2.1 kg        |  |