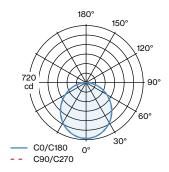

1mm away from wall or ceiling; convenient quick mounting system without tools; direct light distribution by LGP body (Light Guiding Prism); side coupled light directed downwards by laser engraving; light control via highly reflective reflector material; completely homogeneously illuminated, satin PMMA cover; same luminance for all flat luminaires; light colour 3000 K; Binning initial  $\leq$  3 MacAdam; CRI  $\geq$  80; min. 80% of luminous flux after 50000 operating hours; energy efficient LEDs with high CRI; luminaire with 2 cable openings and plug-in terminal for through wiring; degree of protection IP40; PC1 220-240V; photobiological safety according to IEC 62471 risk group RG 0 - no Risk; internal wiring in light halogen free; incl. converter, non dimmable;

# **Light Distribution**