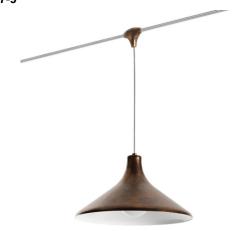

## Bell-C

## Systems | 220-240 V | 1xE27 TR4317-9

Single emission systems for indoor application. Compatibility:, fluorescent 17 W; lamp cap 1xE27.

The device body is made of aluminium and features a rust finish, processed by means of coating. The ingress protection degree is IP20; the total weight is of 0.54 kg.

The device features protection class II and can be ceiling-mounted.

| Illuminotechnical Features |        |
|----------------------------|--------|
| Colour temperature         | 2500 K |
| Colour rendering index     | 80 Ra  |