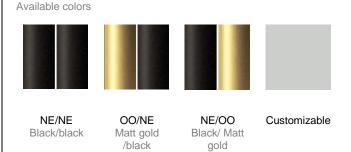

## Ratings

- •Built in ED module
- •CCT 3000 K
- •optic ~40° beam
- Surface installation over holes
- •Supply voltage ~220-240V
- Switch mode: on-off
- •Dimmable 0/1-10V

EELc (Energy Efficiency Label compatibility) contain built in LED lamps that cannot be changed: A, A+, A++