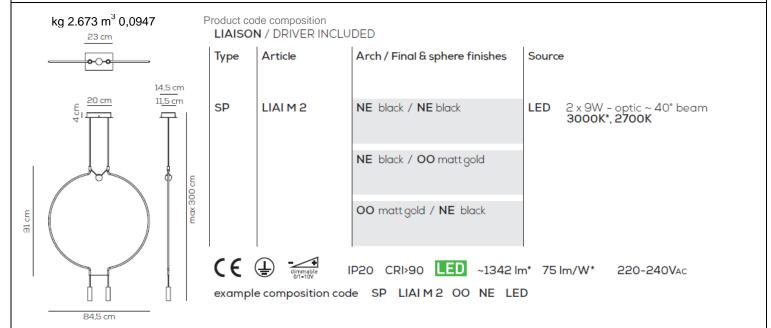

## LIAISON - SP LIAI M 2- technical sheet

## SP LIAI M 2 Design by Sara Moroni

Collection consisting of metal suspended lamps. Available in several colours and sizes. Built-in dimmable LED light source.

Typology: suspended

## Ratings

- •Built in ED module
- •CCT 3000 K
- •optic ~40° beam
- Surface installation over holes
- •Supply voltage ~220-240V
- Switch mode: on-off
- •Dimmable 0/1-10V

EELc (Energy Efficiency Label compatibility) contain built in LED lamps that cannot be changed: A, A+, A++

CUSTOMER\_\_\_\_\_NOTES\_\_\_\_\_
SPLIAIM2 \_ \_ \_ LED

NOTICE: Luminous flux (Im) and efficacy (Im/W) for all built in LED luminaires is based on nominal ratings of the LED sources. Technical data could be subject to alteration without notice. Axo Light does not provide legal guarantee for the accuracy of this data sheet.