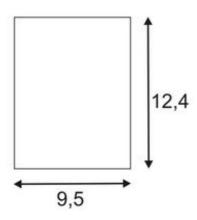

## QUAD 2 wall light

square, anthracite, LED, 2x3W, 3000K, up-down, IP44

| Article number            | 232475                  |
|---------------------------|-------------------------|
| Feed-in capability        | No                      |
| LBS code                  | Power LED 3W            |
| Number of light sources   | 2                       |
| Lamp included             | Yes                     |
| Width                     | 4 cm                    |
| Height                    | 12.4 cm                 |
| Depth                     | 9.5 cm                  |
| Net weight                | 0.625 kg                |
| Gross weight              | 0.675 kg                |
| Voltage                   | 230 Volts               |
| Max. wattage              | 6 Watt                  |
| Protection class          | I                       |
| IP-rating                 | IP 44                   |
| Beam angle                | 60 Degree               |
| Average lifespan          | 30000 Hours             |
| Colour temperature        | 3000 Kelvin             |
| Colour rendering index    | 80                      |
| Luminous flux             | 100 lm                  |
| Energy efficiency class   | A+                      |
| Lamp                      | Power LED 3W            |
| Material                  | Aluminium / Glass       |
| Colour                    | Anthracite              |
| Way of mounting           | Surface wall mounting   |
| Remark 1                  | LED driver incorporated |
| Light distribution type 1 | direct-indirect         |
|                           |                         |