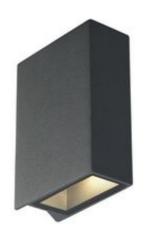

## QUAD 2 wall light

square, anthracite, LED, 2x3W, 3000K, up-down, IP44

| Article number            | 232475                  |
|---------------------------|-------------------------|
| Feed-in capability        | No                      |
| LBS code                  | Power LED 3W            |
| Number of light sources   | 2                       |
| Lamp included             | Yes                     |
| Width                     | 4 cm                    |
| Height                    | 12.4 cm                 |
| Depth                     | 9.5 cm                  |
| Net weight                | 0.625 kg                |
| Gross weight              | 0.675 kg                |
| Voltage                   | 230 Volts               |
| Max. wattage              | 6 Watt                  |
| Protection class          | I                       |
| IP-rating                 | IP 44                   |
| Beam angle                | 60 Degree               |
| Average lifespan          | 30000 Hours             |
| Colour temperature        | 3000 Kelvin             |
| Colour rendering index    | 80                      |
| Luminous flux             | 100 lm                  |
| Energy efficiency class   | A+                      |
| Lamp                      | Power LED 3W            |
| Material                  | Aluminium / Glass       |
| Colour                    | Anthracite              |
| Way of mounting           | Surface wall mounting   |
| Remark 1                  | LED driver incorporated |
| Light distribution type 1 | direct-indirect         |
|                           |                         |

Equipped with two high-performance warm white Power LED, the wall luminaire QUAD is available in various colours. The two oppositely arranged light sources create to similar light beams (UP/DOWN). Rated IP44, it is suitable for outdoor use. Thanks to the incorporated driver, the electrical connection is made directly to 230V mains supply. This luminaire contains built-in LED lamps. EEC: A - A++. The lamps cannot be changed in the luminaire.