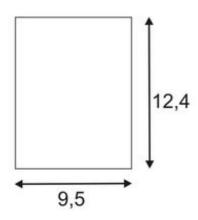

## QUAD 2 wall light

square, white, LED, 2x3W, 3000K, up-down, IP44

|                          | 232471                  |
|--------------------------|-------------------------|
| eed-in capability        | No                      |
| BS code                  | Power LED 3W            |
| lumber of light sources  | 2                       |
| amp included             | Yes                     |
| Vidth                    | 4 cm                    |
| leight                   | 12.4 cm                 |
| Pepth                    | 9.5 cm                  |
| let weight               | 0.639 kg                |
| Gross weight             | 0.682 kg                |
| oltage                   | 230 Volts               |
| Max. wattage             | 6 Watt                  |
| Protection class         | I                       |
| P-rating                 | IP 44                   |
| Beam angle               | 60 Degree               |
| verage lifespan          | 30000 Hours             |
| Colour temperature       | 3000 Kelvin             |
| Colour rendering index   | 80                      |
| uminous flux             | 100 lm                  |
| energy efficiency class  | A+                      |
| amp                      | Power LED 3W            |
| Material .               | Aluminium / Glass       |
| Colour                   | white                   |
| Vay of mounting          | Surface wall mounting   |
| Remark 1                 | LED driver incorporated |
| ight distribution type 1 | direct-indirect         |