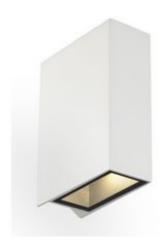

## QUAD 2 wall light

square, white, LED, 2x3W, 3000K, up-down, IP44

|                          | 232471                  |
|--------------------------|-------------------------|
| eed-in capability        | No                      |
| BS code                  | Power LED 3W            |
| lumber of light sources  | 2                       |
| amp included             | Yes                     |
| Vidth                    | 4 cm                    |
| leight                   | 12.4 cm                 |
| Pepth                    | 9.5 cm                  |
| let weight               | 0.639 kg                |
| Gross weight             | 0.682 kg                |
| oltage                   | 230 Volts               |
| Max. wattage             | 6 Watt                  |
| Protection class         | I                       |
| P-rating                 | IP 44                   |
| Beam angle               | 60 Degree               |
| verage lifespan          | 30000 Hours             |
| Colour temperature       | 3000 Kelvin             |
| Colour rendering index   | 80                      |
| uminous flux             | 100 lm                  |
| energy efficiency class  | A+                      |
| amp                      | Power LED 3W            |
| Material .               | Aluminium / Glass       |
| Colour                   | white                   |
| Vay of mounting          | Surface wall mounting   |
| Remark 1                 | LED driver incorporated |
| ight distribution type 1 | direct-indirect         |

Equipped with two high-performance warm white Power LED, the wall luminaire QUAD is available in various colours. The two oppositely arranged light sources create to similar light beams (UP/DOWN). Rated IP44, it is suitable for outdoor use. Thanks to the incorporated driver, the electrical connection is made directly to 230V mains supply. This luminaire contains built-in LED lamps. EEC: A - A++. The lamps cannot be changed in the luminaire.