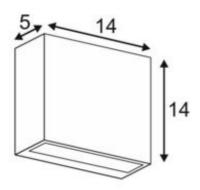

## **BIG QUAD wall light**

square shape, anthracite, 6x 1W LED, 3000K, IP54

| Article number          | 232455                  |
|-------------------------|-------------------------|
| Feed-in capability      | No                      |
| LBS code                | LED                     |
| Number of light sources | 6                       |
| Lamp included           | Yes                     |
| Width                   | 14 cm                   |
| Height                  | 14 cm                   |
| Depth                   | 5 cm                    |
| Net weight              | 0.896 kg                |
| Gross weight            | 0.959 kg                |
| Voltage                 | 230 Volts               |
| Max. wattage            | 8.75 Watt               |
| Protection class        | I                       |
| IP-rating               | IP 54                   |
| Beam angle              | 30 Degree               |
| Average lifespan        | 30000 Hours             |
| Colour temperature      | 3000 Kelvin             |
| Colour rendering index  | 80                      |
| Luminous flux           | 480 lm                  |
| Energy efficiency class | A+                      |
| Lamp                    | LED                     |
| Material                | Aluminium / Glass       |
| Colour                  | Anthracite              |
| Way of mounting         | Surface wall mounting   |
| Remark 1                | LED driver incorporated |
|                         |                         |