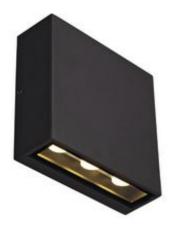

## **BIG QUAD wall light**

square shape, anthracite, 6x 1W LED, 3000K, IP54

| Article number          | 232455                  |
|-------------------------|-------------------------|
| Feed-in capability      | No                      |
| LBS code                | LED                     |
| Number of light sources | 6                       |
| Lamp included           | Yes                     |
| Width                   | 14 cm                   |
| Height                  | 14 cm                   |
| Depth                   | 5 cm                    |
| Net weight              | 0.896 kg                |
| Gross weight            | 0.959 kg                |
| Voltage                 | 230 Volts               |
| Max. wattage            | 8.75 Watt               |
| Protection class        | I                       |
| IP-rating               | IP 54                   |
| Beam angle              | 30 Degree               |
| Average lifespan        | 30000 Hours             |
| Colour temperature      | 3000 Kelvin             |
| Colour rendering index  | 80                      |
| Luminous flux           | 480 lm                  |
| Energy efficiency class | A+                      |
| Lamp                    | LED                     |
| Material                | Aluminium / Glass       |
| Colour                  | Anthracite              |
| Way of mounting         | Surface wall mounting   |
| Remark 1                | LED driver incorporated |
|                         |                         |

Equipped with a total of six high-performance warm white Power LED, the wall luminaire BIG QUAD is available in various colour versions. The two oppositely arranged light sources create two similar light beams (UP/DOWN). Rated IP54, it is suitable for outdoor use. Thanks to the incorporated driver, the electrical connection is made directly to 230V mains supply. This luminaire contains built-in LED lamps. EEC: A - A++. The lamps cannot be changed in the luminaire.