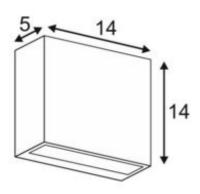

## **BIG QUAD wall light**

square shape, white, 6x 1W LED, 3000K, IP54

| Article number            | 232451                  |
|---------------------------|-------------------------|
| Feed-in capability        | No                      |
| LBS code                  | LED                     |
| Number of light sources   | 6                       |
| Lamp included             | Yes                     |
| Width                     | 14 cm                   |
| Height                    | 14 cm                   |
| Depth                     | 5 cm                    |
| Net weight                | 0.894 kg                |
| Gross weight              | 0.957 kg                |
| Voltage                   | 230 Volts               |
| Max. wattage              | 8.75 Watt               |
| Protection class          | I                       |
| IP-rating                 | IP 54                   |
| Beam angle                | 30 Degree               |
| Average lifespan          | 30000 Hours             |
| Colour temperature        | 3000 Kelvin             |
| Colour rendering index    | 80                      |
| Luminous flux             | 480 lm                  |
| Energy efficiency class   | A+                      |
| Lamp                      | LED                     |
| Material                  | Aluminium / Glass       |
| Colour                    | white                   |
| Way of mounting           | Surface wall mounting   |
| Remark 1                  | LED driver incorporated |
| Light distribution type 1 | direct-indirect         |