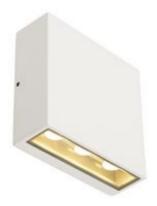

## **BIG QUAD wall light**

square shape, white, 6x 1W LED, 3000K, IP54

| Article number            | 232451                  |
|---------------------------|-------------------------|
| Feed-in capability        | No                      |
| LBS code                  | LED                     |
| Number of light sources   | 6                       |
| Lamp included             | Yes                     |
| Width                     | 14 cm                   |
| Height                    | 14 cm                   |
| Depth                     | 5 cm                    |
| Net weight                | 0.894 kg                |
| Gross weight              | 0.957 kg                |
| Voltage                   | 230 Volts               |
| Max. wattage              | 8.75 Watt               |
| Protection class          | I                       |
| IP-rating                 | IP 54                   |
| Beam angle                | 30 Degree               |
| Average lifespan          | 30000 Hours             |
| Colour temperature        | 3000 Kelvin             |
| Colour rendering index    | 80                      |
| Luminous flux             | 480 lm                  |
| Energy efficiency class   | A+                      |
| Lamp                      | LED                     |
| Material                  | Aluminium / Glass       |
| Colour                    | white                   |
| Way of mounting           | Surface wall mounting   |
| Remark 1                  | LED driver incorporated |
| Light distribution type 1 | direct-indirect         |

Equipped with a total of six high-performance warm white Power LED, the wall luminaire BIG QUAD is available in various colour versions. The two oppositely arranged light sources create two similar light beams (UP/DOWN). Rated IP54, it is suitable for outdoor use. Thanks to the incorporated driver, the electrical connection is made directly to 230V mains supply. This luminaire contains built-in LED lamps. EEC: A - A++. The lamps cannot be changed in the luminaire.