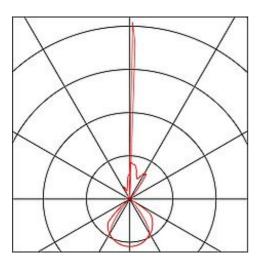

The OUT BEAM Series LED Wall Mounted Luminaire, available in single and double row form, was designed especially as an architectural accent luminaire. Two oppositely installed, glass covered, LED bulbs emit narrow and broad light beams creating a special UP/DOWN effect. The luminaire's IP44 class protection type makes it suitable for outdoor use. A built-in LED driver enables direct connection to 230V electrical mains. The OUT BEAM Series also contains further halogen lamp wall luminaires.