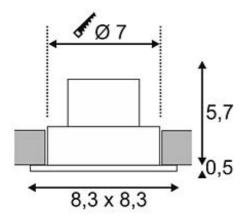

| Article number            | 114451                    |
|---------------------------|---------------------------|
| Feed-in capability        | No                        |
| Lamp                      | COB LED Modul             |
| Number of light sources   | 1                         |
| Lamp included             | Yes                       |
| Installation diameter     | 7 cm                      |
| Installation depth        | 7 cm                      |
| Length                    | 8.3 cm                    |
| Width                     | 8.3 cm                    |
| Height                    | 6.2 cm                    |
| Net weight                | 0.337 kg                  |
| Gross weight              | 0.404 kg                  |
| Voltage                   | 230 Volts                 |
| Max. wattage              | 12 Watt                   |
| Protection class          | II                        |
| IP-rating                 | IP 65                     |
| Beam angle                | 38 Degree                 |
| Material                  | Aluminium / Glass         |
| Colour                    | Matt white                |
| Way of mounting           | Recessed ceiling mounting |
| Average lifespan          | 40000 Hours               |
| Colour temperature        | 3000 Kelvin               |
| Colour rendering index    | 80                        |
| Luminous flux             | 765 lm                    |
| Energy class luminaire    | A -                       |
| Light distribution type 1 | direct                    |
| Light distribution type 3 | rotationally symmetric    |