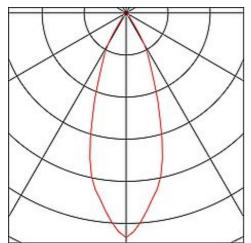

## **PATTA-I** recessed ceiling light

round, matt white, 9W, 38°, 3000K, incl. driver

| Article number                                                                                  | 114441                                                                 |
|-------------------------------------------------------------------------------------------------|------------------------------------------------------------------------|
| Feed-in capability                                                                              | No                                                                     |
| Lamp                                                                                            | COB LED Modul                                                          |
| Number of light sources                                                                         | 1                                                                      |
| Lamp included                                                                                   | Yes                                                                    |
| Installation diameter                                                                           | 7 cm                                                                   |
| Installation depth                                                                              | 7 cm                                                                   |
| Height                                                                                          | 6.2 cm                                                                 |
| Diameter                                                                                        | 8.3 cm                                                                 |
| Net weight                                                                                      | 0.322 kg                                                               |
| Gross weight                                                                                    | 0.387 kg                                                               |
| Voltage                                                                                         | 230 Volts                                                              |
| Max. wattage                                                                                    | 12 Watt                                                                |
| Protection class                                                                                | IÍ                                                                     |
| IP-rating                                                                                       | IP 65                                                                  |
| Beam angle                                                                                      | 38 Degree                                                              |
|                                                                                                 |                                                                        |
| Material                                                                                        | Aluminium / Glass                                                      |
| Material<br>Colour                                                                              | Aluminium / Glass Matt white                                           |
|                                                                                                 |                                                                        |
| Colour                                                                                          | Matt white                                                             |
| Colour Way of mounting                                                                          | Matt white Recessed ceiling mounting                                   |
| Colour Way of mounting Average lifespan                                                         | Matt white Recessed ceiling mounting 40000 Hours                       |
| Colour Way of mounting Average lifespan Colour temperature                                      | Matt white Recessed ceiling mounting 40000 Hours 3000 Kelvin           |
| Colour Way of mounting Average lifespan Colour temperature Colour rendering index               | Matt white Recessed ceiling mounting 40000 Hours 3000 Kelvin           |
| Colour Way of mounting Average lifespan Colour temperature Colour rendering index Luminous flux | Matt white Recessed ceiling mounting 40000 Hours 3000 Kelvin 80 765 Im |