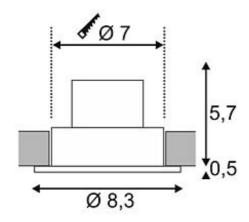

## **PATTA-I** recessed ceiling light

round, matt white, 9W, 38°, 3000K, incl. driver

| Article number                                                                                  | 114441                                                                 |
|-------------------------------------------------------------------------------------------------|------------------------------------------------------------------------|
| Feed-in capability                                                                              | No                                                                     |
| Lamp                                                                                            | COB LED Modul                                                          |
| Number of light sources                                                                         | 1                                                                      |
| Lamp included                                                                                   | Yes                                                                    |
| Installation diameter                                                                           | 7 cm                                                                   |
| Installation depth                                                                              | 7 cm                                                                   |
| Height                                                                                          | 6.2 cm                                                                 |
| Diameter                                                                                        | 8.3 cm                                                                 |
| Net weight                                                                                      | 0.322 kg                                                               |
| Gross weight                                                                                    | 0.387 kg                                                               |
| Voltage                                                                                         | 230 Volts                                                              |
| Max. wattage                                                                                    | 12 Watt                                                                |
| Protection class                                                                                | IÍ                                                                     |
| IP-rating                                                                                       | IP 65                                                                  |
| Beam angle                                                                                      | 38 Degree                                                              |
|                                                                                                 |                                                                        |
| Material                                                                                        | Aluminium / Glass                                                      |
| Material<br>Colour                                                                              | Aluminium / Glass Matt white                                           |
|                                                                                                 |                                                                        |
| Colour                                                                                          | Matt white                                                             |
| Colour Way of mounting                                                                          | Matt white Recessed ceiling mounting                                   |
| Colour Way of mounting Average lifespan                                                         | Matt white Recessed ceiling mounting 40000 Hours                       |
| Colour Way of mounting Average lifespan Colour temperature                                      | Matt white Recessed ceiling mounting 40000 Hours 3000 Kelvin           |
| Colour Way of mounting Average lifespan Colour temperature Colour rendering index               | Matt white Recessed ceiling mounting 40000 Hours 3000 Kelvin           |
| Colour Way of mounting Average lifespan Colour temperature Colour rendering index Luminous flux | Matt white Recessed ceiling mounting 40000 Hours 3000 Kelvin 80 765 Im |