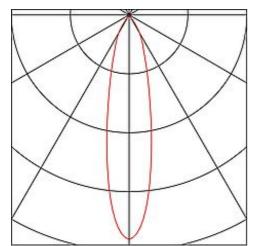

## **NEW TRIA LED DL SQUARE SET**

alu brushed, 25W, 30°, 3000K, incl. driver, clip springs

| Article number            | 114296                    |
|---------------------------|---------------------------|
| Feed-in capability        | No                        |
| Lamp                      | COB LED Modul             |
| Number of light sources   | 1                         |
| Lamp included             | Yes                       |
| Installation diameter     | 15 cm                     |
| Installation depth        | 10 cm                     |
| Length                    | 18 cm                     |
| Width                     | 18 cm                     |
| Height                    | 9.5 cm                    |
| Net weight                | 0.985 kg                  |
| Gross weight              | 1.144 kg                  |
| Voltage                   | 230 Volts                 |
| Max. wattage              | 29 Watt                   |
| Protection class          | I                         |
| Beam angle                | 30 Degree                 |
| Material                  | Aluminium                 |
| Colour                    | Aluminium brushed         |
| Way of mounting           | Recessed ceiling mounting |
| Average lifespan          | 30000 Hours               |
| Colour temperature        | 3000 Kelvin               |
| Colour rendering index    | 80                        |
| Luminous flux             | 2500 lm                   |
| Light distribution type 1 | direct                    |
| Light distribution type 3 | rotationally symmetric    |