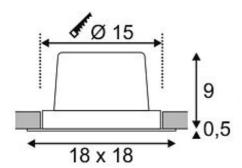

## **NEW TRIA LED DL SQUARE SET**

alu brushed, 25W, 30°, 3000K, incl. driver, clip springs

| Article number            | 114296                    |
|---------------------------|---------------------------|
| Feed-in capability        | No                        |
| Lamp                      | COB LED Modul             |
| Number of light sources   | 1                         |
| Lamp included             | Yes                       |
| Installation diameter     | 15 cm                     |
| Installation depth        | 10 cm                     |
| Length                    | 18 cm                     |
| Width                     | 18 cm                     |
| Height                    | 9.5 cm                    |
| Net weight                | 0.985 kg                  |
| Gross weight              | 1.144 kg                  |
| Voltage                   | 230 Volts                 |
| Max. wattage              | 29 Watt                   |
| Protection class          | I                         |
| Beam angle                | 30 Degree                 |
| Material                  | Aluminium                 |
| Colour                    | Aluminium brushed         |
| Way of mounting           | Recessed ceiling mounting |
| Average lifespan          | 30000 Hours               |
| Colour temperature        | 3000 Kelvin               |
| Colour rendering index    | 80                        |
| Luminous flux             | 2500 lm                   |
| Light distribution type 1 | direct                    |
| Light distribution type 3 | rotationally symmetric    |