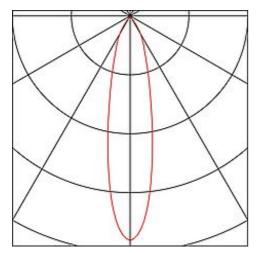

## **NEW TRIA LED DL SQUARE SET**

matt white, 25W, 30°, 3000K, incl. driver, clip springs

| Article number            | 114291                    |
|---------------------------|---------------------------|
| Feed-in capability        | No                        |
| Lamp                      | COB LED Modul             |
| Number of light sources   | 1                         |
| Lamp included             | Yes                       |
| Installation diameter     | 15 cm                     |
| Installation depth        | 10 cm                     |
| Length                    | 18 cm                     |
| Width                     | 18 cm                     |
| Height                    | 9.5 cm                    |
| Net weight                | 1.009 kg                  |
| Gross weight              | 1.169 kg                  |
| Voltage                   | 230 Volts                 |
| Max. wattage              | 29 Watt                   |
| Protection class          | I                         |
| Beam angle                | 30 Degree                 |
| Material                  | Aluminium                 |
| Colour                    | Matt white                |
| Way of mounting           | Recessed ceiling mounting |
| Average lifespan          | 30000 Hours               |
| Colour temperature        | 3000 Kelvin               |
| Colour rendering index    | 80                        |
| Luminous flux             | 2500 lm                   |
| Light distribution type 1 | direct                    |
| Light distribution type 3 | rotationally symmetric    |