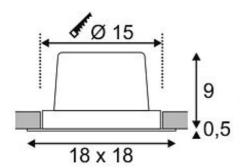

## **NEW TRIA LED DL SQUARE SET**

matt white, 25W, 30°, 3000K, incl. driver, clip springs

| Article number            | 114291                    |
|---------------------------|---------------------------|
| Feed-in capability        | No                        |
| Lamp                      | COB LED Modul             |
| Number of light sources   | 1                         |
| Lamp included             | Yes                       |
| Installation diameter     | 15 cm                     |
| Installation depth        | 10 cm                     |
| Length                    | 18 cm                     |
| Width                     | 18 cm                     |
| Height                    | 9.5 cm                    |
| Net weight                | 1.009 kg                  |
| Gross weight              | 1.169 kg                  |
| Voltage                   | 230 Volts                 |
| Max. wattage              | 29 Watt                   |
| Protection class          | I                         |
| Beam angle                | 30 Degree                 |
| Material                  | Aluminium                 |
| Colour                    | Matt white                |
| Way of mounting           | Recessed ceiling mounting |
| Average lifespan          | 30000 Hours               |
| Colour temperature        | 3000 Kelvin               |
| Colour rendering index    | 80                        |
| Luminous flux             | 2500 lm                   |
| Light distribution type 1 | direct                    |
| Light distribution type 3 | rotationally symmetric    |