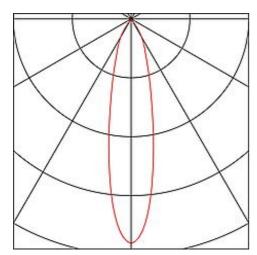

## **NEW TRIA LED DL SQUARE SET**

matt white, 25W, 30°, 2700K, incl. driver, clip springs

| Article number            | 114281                    |
|---------------------------|---------------------------|
| Feed-in capability        | No                        |
| Lamp                      | COB LED Modul             |
| Number of light sources   | 1                         |
| Lamp included             | Yes                       |
| Installation diameter     | 15 cm                     |
| Installation depth        | 10 cm                     |
| Length                    | 18 cm                     |
| Width                     | 18 cm                     |
| Height                    | 9.5 cm                    |
| Net weight                | 1.005 kg                  |
| Gross weight              | 1.164 kg                  |
| Voltage                   | 230 Volts                 |
| Max. wattage              | 29 Watt                   |
| Protection class          | 1                         |
| Beam angle                | 30 Degree                 |
| Material                  | Aluminium                 |
| Colour                    | Matt white                |
| Way of mounting           | Recessed ceiling mounting |
| Average lifespan          | 30000 Hours               |
| Colour temperature        | 2700 Kelvin               |
| Colour rendering index    | 80                        |
| Luminous flux             | 2275 lm                   |
| Light distribution type 1 | direct                    |
| Light distribution type 3 | rotationally symmetric    |