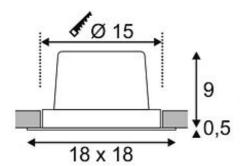

## **NEW TRIA LED DL SQUARE SET**

matt white, 25W, 30°, 2700K, incl. driver, clip springs

| Article number            | 114281                    |
|---------------------------|---------------------------|
| Feed-in capability        | No                        |
| Lamp                      | COB LED Modul             |
| Number of light sources   | 1                         |
| Lamp included             | Yes                       |
| Installation diameter     | 15 cm                     |
| Installation depth        | 10 cm                     |
| Length                    | 18 cm                     |
| Width                     | 18 cm                     |
| Height                    | 9.5 cm                    |
| Net weight                | 1.005 kg                  |
| Gross weight              | 1.164 kg                  |
| Voltage                   | 230 Volts                 |
| Max. wattage              | 29 Watt                   |
| Protection class          | 1                         |
| Beam angle                | 30 Degree                 |
| Material                  | Aluminium                 |
| Colour                    | Matt white                |
| Way of mounting           | Recessed ceiling mounting |
| Average lifespan          | 30000 Hours               |
| Colour temperature        | 2700 Kelvin               |
| Colour rendering index    | 80                        |
| Luminous flux             | 2275 lm                   |
| Light distribution type 1 | direct                    |
| Light distribution type 3 | rotationally symmetric    |