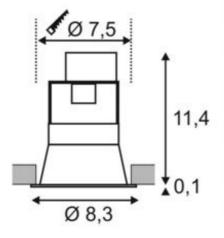

## **HORN**

Article number

Feed-in capability

recessed fitting, QPAR51, round, black, max. 50W, incl. clip springs

112910

No

| r eed in capability     | 140                       |
|-------------------------|---------------------------|
| LBS code                | QPAR51                    |
| Lampholder / Socket     | GU10                      |
| Number of light sources | 1                         |
| Lamp included           | No                        |
| Installation diameter   | 7.5 cm                    |
| Installation depth      | 11.6 cm                   |
| Height                  | 11.5 cm                   |
| Diameter                | 8.3 cm                    |
| Net weight              | 0.167 kg                  |
| Gross weight            | 0.207 kg                  |
| Voltage                 | 230 Volts                 |
| Max. wattage            | 50 Watt                   |
| Protection class        | I                         |
| Energy efficiency class | A++                       |
| Lamp                    | GU10 230V                 |
| Material                | steel                     |
| Colour                  | Black                     |
| Way of mounting         | Recessed ceiling mounting |