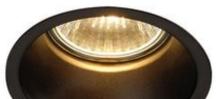

## **HORN**

Article number

Feed-in capability

recessed fitting, QPAR51, round, black, max. 50W, incl. clip springs

112910

No

| r eed in capability     | 140                       |
|-------------------------|---------------------------|
| LBS code                | QPAR51                    |
| Lampholder / Socket     | GU10                      |
| Number of light sources | 1                         |
| Lamp included           | No                        |
| Installation diameter   | 7.5 cm                    |
| Installation depth      | 11.6 cm                   |
| Height                  | 11.5 cm                   |
| Diameter                | 8.3 cm                    |
| Net weight              | 0.167 kg                  |
| Gross weight            | 0.207 kg                  |
| Voltage                 | 230 Volts                 |
| Max. wattage            | 50 Watt                   |
| Protection class        | I                         |
| Energy efficiency class | A++                       |
| Lamp                    | GU10 230V                 |
| Material                | steel                     |
| Colour                  | Black                     |
| Way of mounting         | Recessed ceiling mounting |

Rigid high-voltage downlight of our HORN series. The fitting is made from steel and the lamp itself is placed to the luminaire's rear. This design creates a special look. The electrical connection is made directly to 230V mains supply. Multi-spot as well as low-voltage versions are also available. This luminaire is compatible with bulbs of the energy classes: E - A++