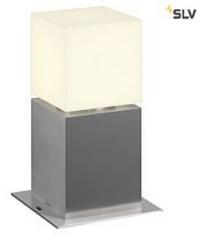

## **SQUARE POLE 30 LED**

LED Outdoor standing light, IP44, stainless steel 316, 3000K

| Article number         | 1000416            |  |  |  |  |
|------------------------|--------------------|--|--|--|--|
| Product family         | SQUARE LED 316 SST |  |  |  |  |
| Feed-in capability     | No                 |  |  |  |  |
| Lamp included          | No                 |  |  |  |  |
| Length                 | 13 cm              |  |  |  |  |
| Width                  | 13 cm              |  |  |  |  |
| Height                 | 30 cm              |  |  |  |  |
| Net weight             | 2 kg               |  |  |  |  |
| Gross weight           | 2.14 kg            |  |  |  |  |
| Voltage                | 220-240V ~50/60Hz  |  |  |  |  |
| Protection class       | 1                  |  |  |  |  |
| IP-rating              | IP 44              |  |  |  |  |
| Average lifespan       | 30000 Hours        |  |  |  |  |
| Colour<br>temperature  | 3000 Kelvin        |  |  |  |  |
| Colour rendering index | 80                 |  |  |  |  |

| efficiency class          | A++                                                                |
|---------------------------|--------------------------------------------------------------------|
| Way of mounting           | Surface mounted / Surface ground / Surface ground with accessories |
| Colour                    | Stainless steel                                                    |
| Form                      | square                                                             |
| Light distribution type 1 | diffuse                                                            |

Light distribution

type 2

Material

Luminous flux

Energy

760 lm

axis symmetric

Stainless steel 316

The floor stands of the SQUARE series, which are available in three different heights, are made from stainless steel 316 and an opal acrylic cube which contains the built-in LED light source. It is suitable for use outdoors thanks to its IP44 protection class. The electrical connection is made directly to the 230V mains supply. The SQUARE series also includes ceiling and wall lights and can therefore be used universally. For simplified mounting, an earth spike and concrete anchor set are optionally available. This luminaire is compatible with bulbs in energy classes: A - A++