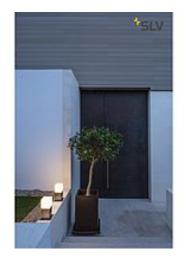

The floor stands of the SQUARE series, which are available in three different heights, are made from stainless steel 316 and an opal acrylic cube which contains the built-in LED light source. It is suitable for use outdoors thanks to its IP44 protection class. The electrical connection is made directly to the 230V mains supply. The SQUARE series also includes ceiling and wall lights and can therefore be used universally. For simplified mounting, an earth spike and concrete anchor set are optionally available. This luminaire is compatible with bulbs in energy classes: A - A++