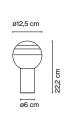

## Dipping Light

## Dipping Light

LED 3,4W 700mA 2700K Lamps source 150lm (included)

Brilliant white blown glass globe with layered paint. Cylindrical body in brushed brass. In-line switch.

| dimmer* |  |
|---------|--|
|         |  |