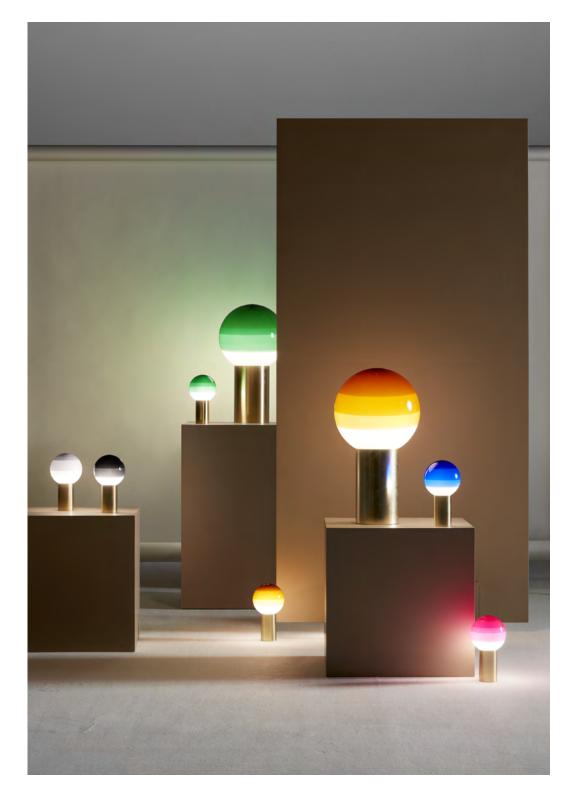

# Dipping Light Jordi Canudas

## Dipping Light

## Dipping Light

LED 3,4W 700mA 2700K Lamps source 150lm (included)

Brilliant white blown glass globe with layered paint. Cylindrical body in brushed brass. In-line switch.

| dimmer* |  |
|---------|--|
|         |  |

\* 3 positions dimmer Only Dipping Light M version

DownloadAssembly instructionsDownloadEnergy label

Black electrical cord

info@marset.com

Each lamp illuminates with different shades of light depending on the paint colour, creating a wide range of ambient lights that can match any décor. Through paint, Jordi Canudas turns his design into much more than form and function; the Dipping Light has a soul, and its light conveys poetry.