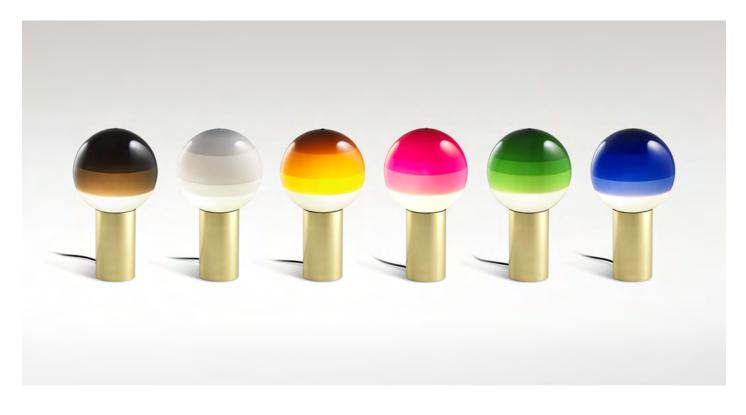

## Dipping Light

LED 3,4W 700mA 2700K Lamps source 150lm (included)

Brilliant white blown glass globe with layered paint. Cylindrical body in brushed brass. In-line switch.

| dimmer* |  |
|---------|--|
|         |  |

\* 3 positions dimmer Only Dipping Light M version

DownloadAssembly instructionsDownloadEnergy label

Black electrical cord

info@marset.com

Each lamp illuminates with different shades of light depending on the paint colour, creating a wide range of ambient lights that can match any décor. Through paint, Jordi Canudas turns his design into much more than form and function; the Dipping Light has a soul, and its light conveys poetry.