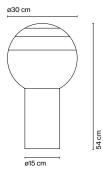

# Dipping Light Jordi Canudas



## marset



#### **Dipping Light M**



## Dipping Light



### LED SMD 10,7W 700mA 2700K CRI90 Lamp source 948lm (included)

**Dipping Light M** 

## Dipping Light

LED 3,4W 700mA 2700K Lamps source 150lm (included)



Brilliant white blown glass globe with layered paint. Cylindrical body in brushed brass. In-line switch.

| dimmer* |  |
|---------|--|
|         |  |

\* 3 positions dimmer Only Dipping Light M version

DownloadAssembly instructionsDownloadEnergy label



Black electrical cord

info@marset.com

Each lamp illuminates with different shades of light depending on the paint colour, creating a wide range of ambient lights that can match any décor. Through paint, Jordi Canudas turns his design into much more than form and function; the Dipping Light has a soul, and its light conveys poetry.