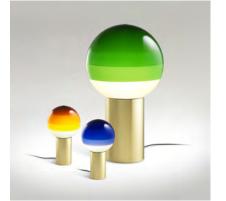

## Dipping Light

### LED SMD 10,7W 700mA 2700K CRI90 Lamp source 948lm (included)

**Dipping Light M** 

## Dipping Light

LED 3,4W 700mA 2700K Lamps source 150lm (included)

Brilliant white blown glass globe with layered paint. Cylindrical body in brushed brass. In-line switch.

| dimmer* |  |
|---------|--|
|         |  |

\* 3 positions dimmer Only Dipping Light M version

DownloadAssembly instructionsDownloadEnergy label

Black electrical cord

info@marset.com

Each lamp illuminates with different shades of light depending on the paint colour, creating a wide range of ambient lights that can match any décor. Through paint, Jordi Canudas turns his design into much more than form and function; the Dipping Light has a soul, and its light conveys poetry.