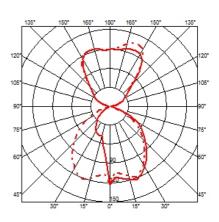

|
|-------------|-----------------------------------------------------------------------------------------------|
| Switching   | A switch located near the diffuser allows for 4-level light adjustment via a "remote" dimmer. |
| Voltage (V) | 230                                                                                           |

## PHYSICAL

| Supply                | Terminal block                        |
|-----------------------|---------------------------------------|
| Construction material | Aluminum, Fabric, PMMA, Polycarbonate |
| Weight (kg)           | 1.7                                   |
| Number of heads       | I                                     |





## Ktribe W

designed by Philippe Starck

Wall mounted fixture providing diffused lighting.









www.flos.com info@flos.it

## FLOS

### Ktribe W . Lamps





#### **HSGS 70W E27**

Lamp wattage: 70 W Lamp category: Halogen mains Socket: E27 Lamp type: HSGS LED 8W E27 900lm Lamp wattage: 8 W Lamp category: LED Socket: E27 Lamp type: LED



#### Ktribe W

designed by Philippe Starck

Wall mounted fixture providing diffused lighting.











www.flos.com info@flos.it