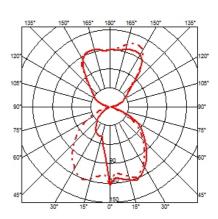

### Ktribe W . Lamps

#### **HSGS 70W E27**

Lamp wattage: 70 W Lamp category: Halogen mains Socket: E27 Lamp type: HSGS LED 8W E27 900lm Lamp wattage: 8 W Lamp category: LED Socket: E27 Lamp type: LED