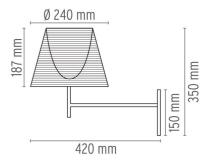

## PHYSICAL

| Supply                | Terminal block                        |
|-----------------------|---------------------------------------|
| Construction material | Aluminum, Fabric, PMMA, Polycarbonate |
| Weight (kg)           | 1.7                                   |
| Number of heads       | I                                     |