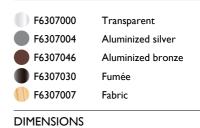

#### **KTRIBE W**

| Mounting              | Wall                                                                                                                                                                                                                                                                                                                                                                                                                                                                                                                                                                                                                                      |
|-----------------------|-------------------------------------------------------------------------------------------------------------------------------------------------------------------------------------------------------------------------------------------------------------------------------------------------------------------------------------------------------------------------------------------------------------------------------------------------------------------------------------------------------------------------------------------------------------------------------------------------------------------------------------------|
| Lamps description     | I x 70W E27 HSGS or I LED 8W E27 900lm dimmer                                                                                                                                                                                                                                                                                                                                                                                                                                                                                                                                                                                             |
| Environment           | Indoor                                                                                                                                                                                                                                                                                                                                                                                                                                                                                                                                                                                                                                    |
| Finish                | Aluminized bronze, Aluminized silver, Fabric, Fumée, Transparent                                                                                                                                                                                                                                                                                                                                                                                                                                                                                                                                                                          |
| Technical description | Wall mounted fixture providing diffused lighting; a switch<br>located near the diffuser allows for 4-level light adjustment via<br>a "remote" dimmer. Cover rose in die-cast, polished and<br>chrome-plated Zamak alloy. Arm and diffuser support in<br>polished aluminum tube. Injectionmolded PC (polycarbonate)<br>inner diffuser opal color. Outer diffusers in transparent or<br>fumèe PMMA (polymethylmethacrylate) and silver or bronze<br>on the inner surface, by vacuum aluminum coating. Injection-<br>molded PC (polycarbonate) upper ring, completely<br>transparent, or transparent brown for the outer bronze<br>diffuser. |