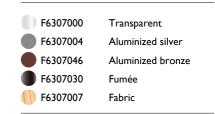

#### **KTRIBE W**

| Mounting              | Wall                                                                                                                                                                                                                                                                                                                                                                                                                                                                                                                                                                                                                                      |
|-----------------------|-------------------------------------------------------------------------------------------------------------------------------------------------------------------------------------------------------------------------------------------------------------------------------------------------------------------------------------------------------------------------------------------------------------------------------------------------------------------------------------------------------------------------------------------------------------------------------------------------------------------------------------------|
| Lamps description     | I x 70W E27 HSGS or I LED 8W E27 900lm dimmer                                                                                                                                                                                                                                                                                                                                                                                                                                                                                                                                                                                             |
| Environment           | Indoor                                                                                                                                                                                                                                                                                                                                                                                                                                                                                                                                                                                                                                    |
| Finish                | Aluminized bronze, Aluminized silver, Fabric, Fumée, Transparent                                                                                                                                                                                                                                                                                                                                                                                                                                                                                                                                                                          |
| Technical description | Wall mounted fixture providing diffused lighting; a switch<br>located near the diffuser allows for 4-level light adjustment via<br>a "remote" dimmer. Cover rose in die-cast, polished and<br>chrome-plated Zamak alloy. Arm and diffuser support in<br>polished aluminum tube. Injectionmolded PC (polycarbonate)<br>inner diffuser opal color. Outer diffusers in transparent or<br>fumèe PMMA (polymethylmethacrylate) and silver or bronze<br>on the inner surface, by vacuum aluminum coating. Injection-<br>molded PC (polycarbonate) upper ring, completely<br>transparent, or transparent brown for the outer bronze<br>diffuser. |