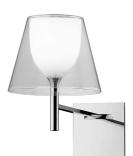

#### **KTRIBE W**

| Mounting              | Wall                                                                                                                                                                                                                                                                                                                                                                                                                                                                                                                                                                                                                                      |
|-----------------------|-------------------------------------------------------------------------------------------------------------------------------------------------------------------------------------------------------------------------------------------------------------------------------------------------------------------------------------------------------------------------------------------------------------------------------------------------------------------------------------------------------------------------------------------------------------------------------------------------------------------------------------------|
| Lamps description     | I x 70W E27 HSGS or I LED 8W E27 900lm dimmer                                                                                                                                                                                                                                                                                                                                                                                                                                                                                                                                                                                             |
| Environment           | Indoor                                                                                                                                                                                                                                                                                                                                                                                                                                                                                                                                                                                                                                    |
| Finish                | Aluminized bronze, Aluminized silver, Fabric, Fumée, Transparent                                                                                                                                                                                                                                                                                                                                                                                                                                                                                                                                                                          |
| Technical description | Wall mounted fixture providing diffused lighting; a switch<br>located near the diffuser allows for 4-level light adjustment via<br>a "remote" dimmer. Cover rose in die-cast, polished and<br>chrome-plated Zamak alloy. Arm and diffuser support in<br>polished aluminum tube. Injectionmolded PC (polycarbonate)<br>inner diffuser opal color. Outer diffusers in transparent or<br>fumèe PMMA (polymethylmethacrylate) and silver or bronze<br>on the inner surface, by vacuum aluminum coating. Injection-<br>molded PC (polycarbonate) upper ring, completely<br>transparent, or transparent brown for the outer bronze<br>diffuser. |

## Ktribe W

designed by Philippe Starck

Wall mounted fixture providing diffused lighting.

www.flos.com info@flos.it

#### Ktribe W

designed by Philippe Starck

Wall mounted fixture providing diffused lighting.

www.flos.com info@flos.it