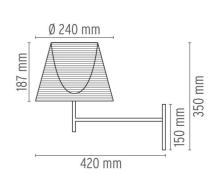

## PHYSICAL

| Supply                | Terminal block                        |
|-----------------------|---------------------------------------|
| Construction material | Aluminum, Fabric, PMMA, Polycarbonate |
| Weight (kg)           | 1.7                                   |
| Number of heads       | I                                     |