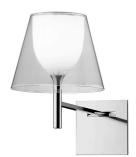

#### **KTRIBE W**

| Mounting              | Wall                                                                                                                                                                                                                                                                                                                                                                                                                                                                                                                                                                                                                                      |
|-----------------------|-------------------------------------------------------------------------------------------------------------------------------------------------------------------------------------------------------------------------------------------------------------------------------------------------------------------------------------------------------------------------------------------------------------------------------------------------------------------------------------------------------------------------------------------------------------------------------------------------------------------------------------------|
| Lamps description     | I x 70W E27 HSGS or I LED 8W E27 900lm dimmer                                                                                                                                                                                                                                                                                                                                                                                                                                                                                                                                                                                             |
| Environment           | Indoor                                                                                                                                                                                                                                                                                                                                                                                                                                                                                                                                                                                                                                    |
| Finish                | Aluminized bronze, Aluminized silver, Fabric, Fumée, Transparent                                                                                                                                                                                                                                                                                                                                                                                                                                                                                                                                                                          |
| Technical description | Wall mounted fixture providing diffused lighting; a switch<br>located near the diffuser allows for 4-level light adjustment via<br>a "remote" dimmer. Cover rose in die-cast, polished and<br>chrome-plated Zamak alloy. Arm and diffuser support in<br>polished aluminum tube. Injectionmolded PC (polycarbonate)<br>inner diffuser opal color. Outer diffusers in transparent or<br>fumèe PMMA (polymethylmethacrylate) and silver or bronze<br>on the inner surface, by vacuum aluminum coating. Injection-<br>molded PC (polycarbonate) upper ring, completely<br>transparent, or transparent brown for the outer bronze<br>diffuser. |

## Ktribe W

designed by Philippe Starck

Wall mounted fixture providing diffused lighting.

www.flos.com info@flos.it

#### Ktribe W

designed by Philippe Starck

Wall mounted fixture providing diffused lighting.

www.flos.com info@flos.it