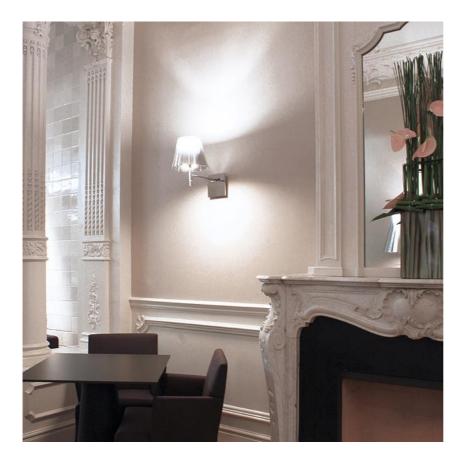

#### **KTRIBE W**

| Mounting              | Wall                                                                                                                                                                                                                                                                                                                                                                                                                                                                                                                                                                                                                                      |
|-----------------------|-------------------------------------------------------------------------------------------------------------------------------------------------------------------------------------------------------------------------------------------------------------------------------------------------------------------------------------------------------------------------------------------------------------------------------------------------------------------------------------------------------------------------------------------------------------------------------------------------------------------------------------------|
| Lamps description     | I x 70W E27 HSGS or I LED 8W E27 900lm dimmer                                                                                                                                                                                                                                                                                                                                                                                                                                                                                                                                                                                             |
| Environment           | Indoor                                                                                                                                                                                                                                                                                                                                                                                                                                                                                                                                                                                                                                    |
| Finish                | Aluminized bronze, Aluminized silver, Fabric, Fumée, Transparent                                                                                                                                                                                                                                                                                                                                                                                                                                                                                                                                                                          |
| Technical description | Wall mounted fixture providing diffused lighting; a switch<br>located near the diffuser allows for 4-level light adjustment via<br>a "remote" dimmer. Cover rose in die-cast, polished and<br>chrome-plated Zamak alloy. Arm and diffuser support in<br>polished aluminum tube. Injectionmolded PC (polycarbonate)<br>inner diffuser opal color. Outer diffusers in transparent or<br>fumèe PMMA (polymethylmethacrylate) and silver or bronze<br>on the inner surface, by vacuum aluminum coating. Injection-<br>molded PC (polycarbonate) upper ring, completely<br>transparent, or transparent brown for the outer bronze<br>diffuser. |

## Ktribe W

designed by Philippe Starck

Wall mounted fixture providing diffused lighting.

www.flos.com info@flos.it

#### Ktribe W

designed by Philippe Starck

Wall mounted fixture providing diffused lighting.

www.flos.com info@flos.it