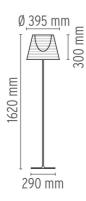

Ktribe F2 designed by Philippe Starck Floor lamp providing diffused lighting.

DIMENSIONS

www.flos.com info@flos.it