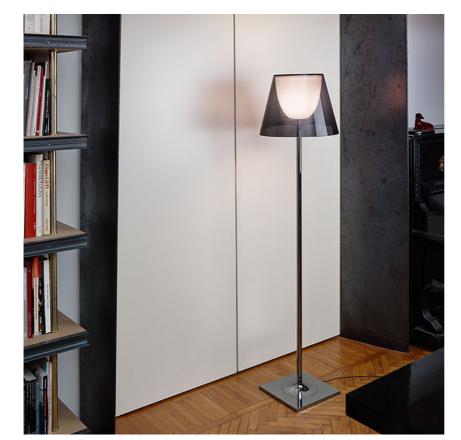

## **KTRIBE F2**

| Mounting              | Floor                                                                                                                                                                                                                                                                                                                                                                                                                                                                                                                                                                                                                                                                                                            |                                |
|-----------------------|------------------------------------------------------------------------------------------------------------------------------------------------------------------------------------------------------------------------------------------------------------------------------------------------------------------------------------------------------------------------------------------------------------------------------------------------------------------------------------------------------------------------------------------------------------------------------------------------------------------------------------------------------------------------------------------------------------------|--------------------------------|
| Lamps description     | I x MAX 150W E27 HSGS or 1 LED 21W E27 2450lm 3000K dim                                                                                                                                                                                                                                                                                                                                                                                                                                                                                                                                                                                                                                                          | mer                            |
| Environment           | Indoor                                                                                                                                                                                                                                                                                                                                                                                                                                                                                                                                                                                                                                                                                                           |                                |
| Finish                | Aluminized bronze, Aluminized silver, Fabric, Fumée, Transparent                                                                                                                                                                                                                                                                                                                                                                                                                                                                                                                                                                                                                                                 |                                |
| Technical description | Floor lamp providing diffused lighting. Base, rod support and<br>diffuser support in die-cast, polished and chrome-plated<br>Zamak alloy. Galvanized PO4 steel base cover. Injectionmolded<br>PC (polycarbonate) opal inner diffuser and support for the<br>lamp-holder. Outer diffusers in transparent or fumèe PMMA<br>(polymethylmethacrylate), and silver or bronze on the inner<br>surface, by vacuum aluminum coating. Injection-molded PC<br>(polycarbonate) upper ring, completely transparent or<br>transparent diffuser and silver diffuser) or transparent brown<br>for the outer bronze diffuser. On the cable there is the<br>electronic dimmer which allows the regulation of light<br>brightness. | Ktribe<br>designed<br>Floor la |
| ELECTRICAL            |                                                                                                                                                                                                                                                                                                                                                                                                                                                                                                                                                                                                                                                                                                                  | F630                           |
| Emergency             | Without                                                                                                                                                                                                                                                                                                                                                                                                                                                                                                                                                                                                                                                                                                          | <b>F63</b>                     |

Ktribe F2 designed by Philippe Starck

Floor lamp providing diffused lighting.

www.flos.com info@flos.it