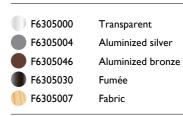

## **KTRIBE F2**

| Mounting              | Floor                                                                                                                                                                                                                                                                                                                                                                                                                                                                                                                                                                                                                                                                                                            |                                |
|-----------------------|------------------------------------------------------------------------------------------------------------------------------------------------------------------------------------------------------------------------------------------------------------------------------------------------------------------------------------------------------------------------------------------------------------------------------------------------------------------------------------------------------------------------------------------------------------------------------------------------------------------------------------------------------------------------------------------------------------------|--------------------------------|
| Lamps description     | I x MAX 150W E27 HSGS or 1 LED 21W E27 2450lm 3000K dim                                                                                                                                                                                                                                                                                                                                                                                                                                                                                                                                                                                                                                                          | mer                            |
| Environment           | Indoor                                                                                                                                                                                                                                                                                                                                                                                                                                                                                                                                                                                                                                                                                                           |                                |
| Finish                | Aluminized bronze, Aluminized silver, Fabric, Fumée, Transparent                                                                                                                                                                                                                                                                                                                                                                                                                                                                                                                                                                                                                                                 |                                |
| Technical description | Floor lamp providing diffused lighting. Base, rod support and<br>diffuser support in die-cast, polished and chrome-plated<br>Zamak alloy. Galvanized PO4 steel base cover. Injectionmolded<br>PC (polycarbonate) opal inner diffuser and support for the<br>lamp-holder. Outer diffusers in transparent or fumèe PMMA<br>(polymethylmethacrylate), and silver or bronze on the inner<br>surface, by vacuum aluminum coating. Injection-molded PC<br>(polycarbonate) upper ring, completely transparent or<br>transparent diffuser and silver diffuser) or transparent brown<br>for the outer bronze diffuser. On the cable there is the<br>electronic dimmer which allows the regulation of light<br>brightness. | Ktribe<br>designed<br>Floor la |
| ELECTRICAL            |                                                                                                                                                                                                                                                                                                                                                                                                                                                                                                                                                                                                                                                                                                                  | F630                           |
| Emergency             | Without                                                                                                                                                                                                                                                                                                                                                                                                                                                                                                                                                                                                                                                                                                          | <b>F63</b>                     |