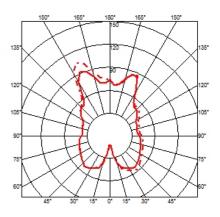

### HSGS 150W E27

Lamp wattage: 150 W Lamp category: Halogen mains Socket: E27 Lamp type: HSGS LED 21W E27 2450lm Lamp wattage: 21 W Lamp category: LED Socket: E27 Color temperature (K): 2450 °K Lamp type: LED