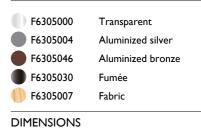

## **KTRIBE F2**

| Mounting              | Floor                                                                                                                                                                                                                                                                                                                                                                                                                                                                                                                                                                                                                                                                                                            |                                |
|-----------------------|------------------------------------------------------------------------------------------------------------------------------------------------------------------------------------------------------------------------------------------------------------------------------------------------------------------------------------------------------------------------------------------------------------------------------------------------------------------------------------------------------------------------------------------------------------------------------------------------------------------------------------------------------------------------------------------------------------------|--------------------------------|
| Lamps description     | I x MAX 150W E27 HSGS or 1 LED 21W E27 2450lm 3000K dim                                                                                                                                                                                                                                                                                                                                                                                                                                                                                                                                                                                                                                                          | mer                            |
| Environment           | Indoor                                                                                                                                                                                                                                                                                                                                                                                                                                                                                                                                                                                                                                                                                                           |                                |
| Finish                | Aluminized bronze, Aluminized silver, Fabric, Fumée, Transparent                                                                                                                                                                                                                                                                                                                                                                                                                                                                                                                                                                                                                                                 |                                |
| Technical description | Floor lamp providing diffused lighting. Base, rod support and<br>diffuser support in die-cast, polished and chrome-plated<br>Zamak alloy. Galvanized PO4 steel base cover. Injectionmolded<br>PC (polycarbonate) opal inner diffuser and support for the<br>lamp-holder. Outer diffusers in transparent or fumèe PMMA<br>(polymethylmethacrylate), and silver or bronze on the inner<br>surface, by vacuum aluminum coating. Injection-molded PC<br>(polycarbonate) upper ring, completely transparent or<br>transparent diffuser and silver diffuser) or transparent brown<br>for the outer bronze diffuser. On the cable there is the<br>electronic dimmer which allows the regulation of light<br>brightness. | Ktribe<br>designed<br>Floor la |
| ELECTRICAL            |                                                                                                                                                                                                                                                                                                                                                                                                                                                                                                                                                                                                                                                                                                                  | F630                           |
| Emergency             | Without                                                                                                                                                                                                                                                                                                                                                                                                                                                                                                                                                                                                                                                                                                          | <b>F63</b>                     |