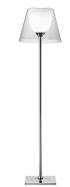

## **KTRIBE F2**

| Mounting              | Floor                                                                                                                                                                                                                                                                                                                                                                                                                                                                                                                                                                                                                                                                                                            |                                |
|-----------------------|------------------------------------------------------------------------------------------------------------------------------------------------------------------------------------------------------------------------------------------------------------------------------------------------------------------------------------------------------------------------------------------------------------------------------------------------------------------------------------------------------------------------------------------------------------------------------------------------------------------------------------------------------------------------------------------------------------------|--------------------------------|
| Lamps description     | I x MAX 150W E27 HSGS or 1 LED 21W E27 2450lm 3000K dim                                                                                                                                                                                                                                                                                                                                                                                                                                                                                                                                                                                                                                                          | mer                            |
| Environment           | Indoor                                                                                                                                                                                                                                                                                                                                                                                                                                                                                                                                                                                                                                                                                                           |                                |
| Finish                | Aluminized bronze, Aluminized silver, Fabric, Fumée, Transparent                                                                                                                                                                                                                                                                                                                                                                                                                                                                                                                                                                                                                                                 |                                |
| Technical description | Floor lamp providing diffused lighting. Base, rod support and<br>diffuser support in die-cast, polished and chrome-plated<br>Zamak alloy. Galvanized PO4 steel base cover. Injectionmolded<br>PC (polycarbonate) opal inner diffuser and support for the<br>lamp-holder. Outer diffusers in transparent or fumèe PMMA<br>(polymethylmethacrylate), and silver or bronze on the inner<br>surface, by vacuum aluminum coating. Injection-molded PC<br>(polycarbonate) upper ring, completely transparent or<br>transparent diffuser and silver diffuser) or transparent brown<br>for the outer bronze diffuser. On the cable there is the<br>electronic dimmer which allows the regulation of light<br>brightness. | Ktribe<br>designed<br>Floor la |
| ELECTRICAL            |                                                                                                                                                                                                                                                                                                                                                                                                                                                                                                                                                                                                                                                                                                                  | F630                           |
| Emergency             | Without                                                                                                                                                                                                                                                                                                                                                                                                                                                                                                                                                                                                                                                                                                          | <b>F63</b>                     |

Ktribe F2 designed by Philippe Starck

Floor lamp providing diffused lighting.

www.flos.com info@flos.it

Ktribe F2 designed by Philippe Starck Floor lamp providing diffused lighting.

DIMENSIONS

www.flos.com info@flos.it