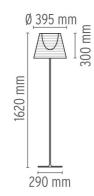

Ktribe F2 designed by Philippe Starck Floor lamp providing diffused lighting.

DIMENSIONS

www.flos.com info@flos.it