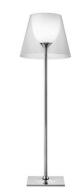

## **KTRIBE F3**

Switching

Voltage (V)

PHYSICAL Supply

Weight (kg)

**Construction material** 

| Mounting              | Floor                                                                                                                                                                                                                                                                                                                                                                                                                                                                                                                                                                                                                                                                                                            |                               |
|-----------------------|------------------------------------------------------------------------------------------------------------------------------------------------------------------------------------------------------------------------------------------------------------------------------------------------------------------------------------------------------------------------------------------------------------------------------------------------------------------------------------------------------------------------------------------------------------------------------------------------------------------------------------------------------------------------------------------------------------------|-------------------------------|
| Mounting              | Floor                                                                                                                                                                                                                                                                                                                                                                                                                                                                                                                                                                                                                                                                                                            |                               |
| Lamps description     | I x MAX 205W E27 HSGS or I LED 21W E27 2450lm 3000K dim                                                                                                                                                                                                                                                                                                                                                                                                                                                                                                                                                                                                                                                          | mer                           |
| Environment           | Indoor                                                                                                                                                                                                                                                                                                                                                                                                                                                                                                                                                                                                                                                                                                           |                               |
| Finish                | Aluminized bronze, Aluminized silver, Fabric, Fumée, Transparent                                                                                                                                                                                                                                                                                                                                                                                                                                                                                                                                                                                                                                                 |                               |
| Technical description | Floor lamp providing diffused lighting. Base, rod support and<br>diffuser support in die-cast, polished and chrome-plated<br>Zamak alloy. Galvanized P04 steel base cover. Injectionmolded<br>PC (polycarbonate) opal inner diffuser and support for the<br>lamp-holder. Outer diffusers in transparent or fumèe PMMA<br>(polymethylmethacrylate), and silver or bronze on the inner<br>surface, by vacuum aluminum coating. Injection-molded PC<br>(polycarbonate) upper ring, completely transparent or<br>transparent diffuser and silver diffuser) or transparent brown<br>for the outer bronze diffuser. On the cable there is the<br>electronic dimmer which allows the regulation of light<br>brightness. | Ktribe<br>designe<br>Floor la |
| ELECTRICAL            |                                                                                                                                                                                                                                                                                                                                                                                                                                                                                                                                                                                                                                                                                                                  | F63                           |
| Emergency             | Without                                                                                                                                                                                                                                                                                                                                                                                                                                                                                                                                                                                                                                                                                                          | <b>F</b> 63                   |

## Ktribe F3 designed by Philippe Starck Floor lamp providing diffused lighting.

DIMENSIONS

20