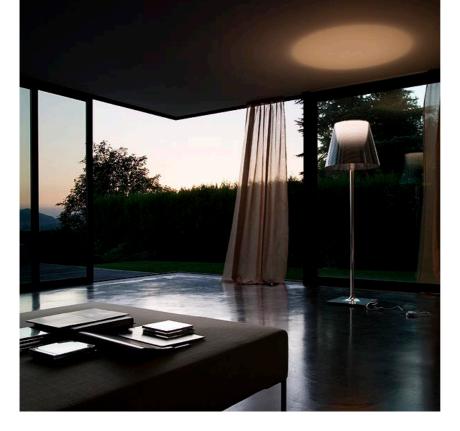

## **KTRIBE F3**

Switching

Voltage (V)

PHYSICAL Supply

Weight (kg)

**Construction material** 

| Mounting              | Floor                                                                                                                                                                                                                                                                                                                                                                                                                                                                                                                                                                                                                                                                                                            |                               |
|-----------------------|------------------------------------------------------------------------------------------------------------------------------------------------------------------------------------------------------------------------------------------------------------------------------------------------------------------------------------------------------------------------------------------------------------------------------------------------------------------------------------------------------------------------------------------------------------------------------------------------------------------------------------------------------------------------------------------------------------------|-------------------------------|
| Mounting              | Floor                                                                                                                                                                                                                                                                                                                                                                                                                                                                                                                                                                                                                                                                                                            |                               |
| Lamps description     | I x MAX 205W E27 HSGS or I LED 21W E27 2450lm 3000K dim                                                                                                                                                                                                                                                                                                                                                                                                                                                                                                                                                                                                                                                          | mer                           |
| Environment           | Indoor                                                                                                                                                                                                                                                                                                                                                                                                                                                                                                                                                                                                                                                                                                           |                               |
| Finish                | Aluminized bronze, Aluminized silver, Fabric, Fumée, Transparent                                                                                                                                                                                                                                                                                                                                                                                                                                                                                                                                                                                                                                                 |                               |
| Technical description | Floor lamp providing diffused lighting. Base, rod support and<br>diffuser support in die-cast, polished and chrome-plated<br>Zamak alloy. Galvanized P04 steel base cover. Injectionmolded<br>PC (polycarbonate) opal inner diffuser and support for the<br>lamp-holder. Outer diffusers in transparent or fumèe PMMA<br>(polymethylmethacrylate), and silver or bronze on the inner<br>surface, by vacuum aluminum coating. Injection-molded PC<br>(polycarbonate) upper ring, completely transparent or<br>transparent diffuser and silver diffuser) or transparent brown<br>for the outer bronze diffuser. On the cable there is the<br>electronic dimmer which allows the regulation of light<br>brightness. | Ktribe<br>designe<br>Floor la |
| ELECTRICAL            |                                                                                                                                                                                                                                                                                                                                                                                                                                                                                                                                                                                                                                                                                                                  | F63                           |
| Emergency             | Without                                                                                                                                                                                                                                                                                                                                                                                                                                                                                                                                                                                                                                                                                                          | <b>F</b> 63                   |

regulation of light brightness with a dial.

220/240

Power cord

14

On the cable there is the electronic dimmer which allows the

Aluminum, Fabric, Polycarbonate, Polymethylmethacrylate

be F3 ed by Philippe Starck

lamp providing diffused lighting.

CERTIFICATIONS CE **X**03

IP 20

## Ktribe F3 designed by Philippe Starck Floor lamp providing diffused lighting.

DIMENSIONS

20