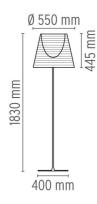

## Ktribe F3 designed by Philippe Starck Floor lamp providing diffused lighting.

DIMENSIONS

20