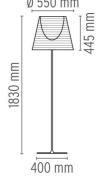

## Ktribe F3 designed by Philippe Starck Floor lamp providing diffused lighting.

DIMENSIONS

20