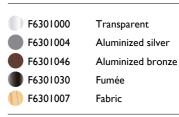

## **KTRIBE F3**

Switching

Voltage (V)

PHYSICAL Supply

Weight (kg)

**Construction material** 

| Mounting              | Floor                                                                                                                                                                                                                                                                                                                                                                                                                                                                                                                                                                                                                                                                                                            |                               |
|-----------------------|------------------------------------------------------------------------------------------------------------------------------------------------------------------------------------------------------------------------------------------------------------------------------------------------------------------------------------------------------------------------------------------------------------------------------------------------------------------------------------------------------------------------------------------------------------------------------------------------------------------------------------------------------------------------------------------------------------------|-------------------------------|
| Mounting              | Floor                                                                                                                                                                                                                                                                                                                                                                                                                                                                                                                                                                                                                                                                                                            |                               |
| Lamps description     | I x MAX 205W E27 HSGS or I LED 21W E27 2450lm 3000K dim                                                                                                                                                                                                                                                                                                                                                                                                                                                                                                                                                                                                                                                          | mer                           |
| Environment           | Indoor                                                                                                                                                                                                                                                                                                                                                                                                                                                                                                                                                                                                                                                                                                           |                               |
| Finish                | Aluminized bronze, Aluminized silver, Fabric, Fumée, Transparent                                                                                                                                                                                                                                                                                                                                                                                                                                                                                                                                                                                                                                                 |                               |
| Technical description | Floor lamp providing diffused lighting. Base, rod support and<br>diffuser support in die-cast, polished and chrome-plated<br>Zamak alloy. Galvanized P04 steel base cover. Injectionmolded<br>PC (polycarbonate) opal inner diffuser and support for the<br>lamp-holder. Outer diffusers in transparent or fumèe PMMA<br>(polymethylmethacrylate), and silver or bronze on the inner<br>surface, by vacuum aluminum coating. Injection-molded PC<br>(polycarbonate) upper ring, completely transparent or<br>transparent diffuser and silver diffuser) or transparent brown<br>for the outer bronze diffuser. On the cable there is the<br>electronic dimmer which allows the regulation of light<br>brightness. | Ktribe<br>designe<br>Floor la |
| ELECTRICAL            |                                                                                                                                                                                                                                                                                                                                                                                                                                                                                                                                                                                                                                                                                                                  | F63                           |
| Emergency             | Without                                                                                                                                                                                                                                                                                                                                                                                                                                                                                                                                                                                                                                                                                                          | <b>F</b> 63                   |

regulation of light brightness with a dial.

220/240

Power cord

14

On the cable there is the electronic dimmer which allows the

Aluminum, Fabric, Polycarbonate, Polymethylmethacrylate

be F3 ed by Philippe Starck