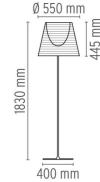

## Ktribe F3 designed by Philippe Starck Floor lamp providing diffused lighting.

DIMENSIONS

20