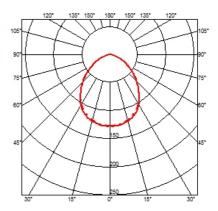

### **KELVIN LED BASE**

| Mounting<br>Lamps description | Base<br>30 TOP LED 3000K 325 Im total - CRI 95 7,5W - Green Mode                                                                                                                                                                                                                                                                                                                                                                                                                                                                                                                                                                                                                                                                                                                                                                                                                                 |
|-------------------------------|--------------------------------------------------------------------------------------------------------------------------------------------------------------------------------------------------------------------------------------------------------------------------------------------------------------------------------------------------------------------------------------------------------------------------------------------------------------------------------------------------------------------------------------------------------------------------------------------------------------------------------------------------------------------------------------------------------------------------------------------------------------------------------------------------------------------------------------------------------------------------------------------------|
| Environment                   | Indoor                                                                                                                                                                                                                                                                                                                                                                                                                                                                                                                                                                                                                                                                                                                                                                                                                                                                                           |
| Finish                        | Anthracite, White, Chrome, Black                                                                                                                                                                                                                                                                                                                                                                                                                                                                                                                                                                                                                                                                                                                                                                                                                                                                 |
| Technical description         | Adjustable table lamp providing direct lighting, with double<br>pantograph arm and adjustable head. Fused aluminum alloy body.<br>Die-cast aluminum outer head, with injection-molded<br>methacrylate diffuser. BASE external cover in ABS. Extruded<br>aluminum alloy square tube (12x12mm) structure, machined<br>mechanically, so that it houses a stainless steel load-<br>compensation spring and injection-molded acetal resin sliding<br>blocks. 3 mm diameter wire outer tie rods. Available in white,<br>anthracite, black or chrome finishes. The ON/OFF switch is<br>electronic with optical mechanism located in the head. Two<br>possibilities to choose: - PERSONAL MODE (orange switch)<br>Dimm the light intensity you like GREEN MODE (green<br>switch) Now Kelvin LED becomes Green, saving even more<br>energy thanks to his automatic compensation of the ambience<br>light. |

## Kelvin LED Base . Lamps

TOP LED IW Special Base Lamp wattage: I W Lamp category: LED Socket: Special base Lamp type: LED