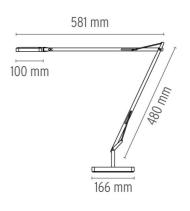

-----|------------|
| Cord length (mm)      | 1800       |
| Construction material | Aluminum   |
| Weight (kg)           | 4.8        |





### Kelvin LED Base

designed by Antonio Citterio assistant Toan Nguyen

Adjustable table lamp providing direct lighting

| F3311030 | Shiny black<br>Shiny white |
|----------|----------------------------|
| F3311033 | Anthracite                 |
| F3311057 | Chrome                     |
|          |                            |

DIMENSIONS







www.110s.com info@flos.it

# FLOS

## Kelvin LED Base . Lamps



TOP LED IW Special Base Lamp wattage: I W Lamp category: LED Socket: Special base Lamp type: LED



#### Kelvin LED Base

designed by Antonio Citterio assistant Toan Nguyen

Adjustable table lamp providing direct lighting



#### DIMENSIONS



# CERTIFICATIONS





info@flos.it