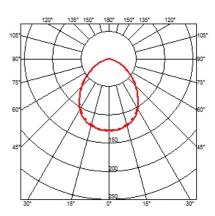

## Kelvin LED Base . Lamps

TOP LED IW Special Base Lamp wattage: I W Lamp category: LED Socket: Special base Lamp type: LED