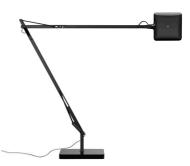

### Kelvin LED Base

designed by Antonio Citterio assistant Toan Nguyen

Adjustable table lamp providing direct lighting

| F3311030 | Shiny black<br>Shiny white |
|----------|----------------------------|
| F3311033 | Anthracite                 |
| F3311057 | Chrome                     |
|          |                            |

#### Kelvin LED Base

designed by Antonio Citterio assistant Toan Nguyen

Adjustable table lamp providing direct lighting