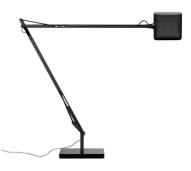

### Kelvin LED Base

designed by Antonio Citterio assistant Toan Nguyen

Adjustable table lamp providing direct lighting

| F3311030 | Shiny black<br>Shiny white |
|----------|----------------------------|
| F3311033 | Anthracite                 |
| F3311057 | Chrome                     |
|          |                            |

#### Kelvin LED Base

designed by Antonio Citterio assistant Toan Nguyen

Adjustable table lamp providing direct lighting