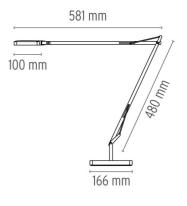

------------------------|-------------------|
| Transformer mounting     | On plug           |
| Emergency                | Without           |
| Voltage (V)              | 100/240V 50/60 Hz |
|                          |                   |

# PHYSICAL

| Supply                | Power cord |
|-----------------------|------------|
| Cord length (mm)      | 1800       |
| Construction material | Aluminum   |
| Weight (kg)           | 4.8        |





### Kelvin LED Base

designed by Antonio Citterio assistant Toan Nguyen

Adjustable table lamp providing direct lighting

| F3311030 | Shiny black<br>Shiny white |
|----------|----------------------------|
| F3311033 | Anthracite                 |
| F3311057 | Chrome                     |
|          |                            |

DIMENSIONS







www.110s.com info@flos.it

# FLOS

## Kelvin LED Base . Lamps



TOP LED IW Special Base Lamp wattage: I W Lamp category: LED Socket: Special base Lamp type: LED



#### Kelvin LED Base

designed by Antonio Citterio assistant Toan Nguyen

Adjustable table lamp providing direct lighting



#### DIMENSIONS



# CERTIFICATIONS





info@flos.it