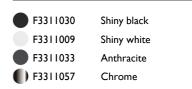

### Kelvin LED Base

designed by Antonio Citterio assistant Toan Nguyen

Adjustable table lamp providing direct lighting

| F3311030 | Shiny black<br>Shiny white |
|----------|----------------------------|
| F3311033 | Anthracite                 |
| F3311057 | Chrome                     |
|          |                            |