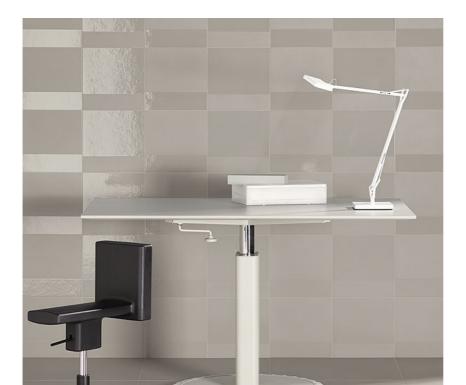

### Kelvin LED Base

designed by Antonio Citterio assistant Toan Nguyen

Adjustable table lamp providing direct lighting

| F3311030 | Shiny black<br>Shiny white |
|----------|----------------------------|
| F3311033 | Anthracite                 |
| F3311057 | Chrome                     |
|          |                            |

#### Kelvin LED Base

designed by Antonio Citterio assistant Toan Nguyen

Adjustable table lamp providing direct lighting