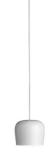

# AIM SMALL

designed by R. & E. Bouroullec Suspended light fitting. F0098009 White F0098030 Black F0098026 Anodized brown

DIMENSIONS

₩[ 170 mm