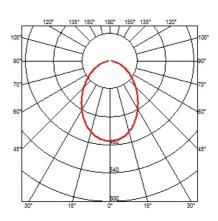

### MULTICHIP LED 2700K 1020Im CRI 90 12W

Lamp wattage: 12 W Lamp category: LED Socket: Special base Color temperature (K): 2700 °K Lamp type: LED