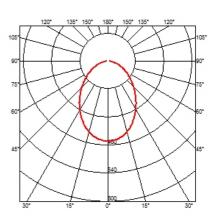

|
| Weight (kg)             | 1.9                                                                                                                                                                                                                              |





# AIM SMALL

designed by R. & E. Bouroullec



DIMENSIONS







# FLOS

## **AIM SMALL** . Accessories

### Electrical



RF22227

## AIM SMALL . Lamps



### MULTICHIP LED 2700K 1020Im CRI 90 12W

Lamp wattage: 12 W Lamp category: LED Socket: Special base Color temperature (K): 2700 °K Lamp type: LED



# AIM SMALL

designed by R. & E. Bouroullec Suspended light fitting. F0098009 White F0098030 Black F0098026 Anodized brown

DIMENSIONS

₩[ 170 mm

### CERTIFICATIONS

Æ

PENDIN