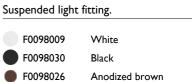

# AIM SMALL

designed by R. & E. Bouroullec Suspended light fitting. F0098009 White F0098030 Black F0098026 Anodized brown

DIMENSIONS

₩[ 170 mm