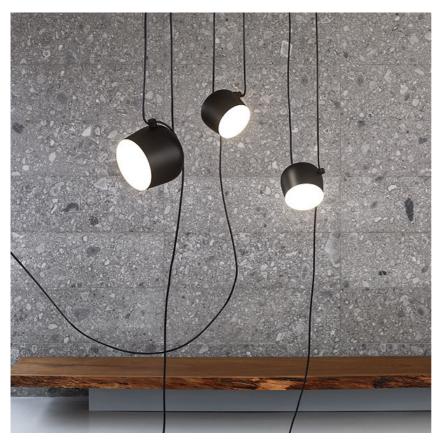

### AIM SMALL

| Mounting                | Pendant                                                                                                                                                                                                                          |
|-------------------------|----------------------------------------------------------------------------------------------------------------------------------------------------------------------------------------------------------------------------------|
| Type of ceiling pendant | Suspension cable                                                                                                                                                                                                                 |
| Lamps description       | I MULTICHIP LED 2700K 1020Im CRI90 - 12W                                                                                                                                                                                         |
| Environment             | Indoor                                                                                                                                                                                                                           |
| Finish                  | Anodized brown, White, Black                                                                                                                                                                                                     |
| Technical description   | Suspended light fitting. Body in varnished aluminium sheet,<br>shade in photo-etched optical polycarbonate. Internal reflector<br>in photo-etched PC. Powered directly from mains. The cable<br>has a useful length of 4 metres. |
| ELECTRICAL<br>Emergency | Without                                                                                                                                                                                                                          |
| PHYSICAL<br>Supply      | Terminal block                                                                                                                                                                                                                   |
| Cord length (mm)        | 4000                                                                                                                                                                                                                             |
| Construction material   | Aluminum, Polycarbonate                                                                                                                                                                                                          |
| Weight (kg)             | 1.9                                                                                                                                                                                                                              |

# AIM SMALL

designed by R. & E. Bouroullec

DIMENSIONS