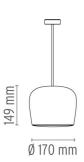

# AIM SMALL

designed by R. & E. Bouroullec

DIMENSIONS

# AIM SMALL

designed by R. & E. Bouroullec Suspended light fitting. F0098009 White F0098030 Black F0098026 Anodized brown

DIMENSIONS

₩[ 170 mm