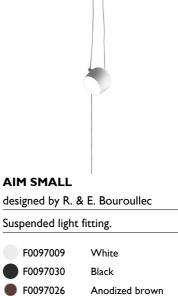

## AIM SMALL

| Mounting                | Pendant                                                                                                                                                                                                                                                                                                                                                               |
|-------------------------|-----------------------------------------------------------------------------------------------------------------------------------------------------------------------------------------------------------------------------------------------------------------------------------------------------------------------------------------------------------------------|
| Type of ceiling pendant | Suspension cable                                                                                                                                                                                                                                                                                                                                                      |
| Lamps description       | I MULTICHIP LED 2700K 1020Im CRI90 - 12W                                                                                                                                                                                                                                                                                                                              |
| Environment             | Indoor                                                                                                                                                                                                                                                                                                                                                                |
| Finish                  | Anodized brown, White, Black                                                                                                                                                                                                                                                                                                                                          |
| Technical description   | Suspended light fitting. Body in varnished aluminium sheet,<br>shade in photo-etched optical polycarbonate. Internal reflector<br>in photo-etched PC. Directionable body. Powered directly<br>from mains. The cable has a useful length of 9 metres and thus<br>the lamp can be suspended 3 metres from the ceiling. Wall<br>plug version and dimmer/switch on cable. |

AIM SMALL designed by R. & E. Bouroullec

| Suspended light fitting. |                |  |
|--------------------------|----------------|--|
| F0097009                 | White          |  |
| <b>F0097030</b>          | Black          |  |
| F0097026                 | Anodized brown |  |