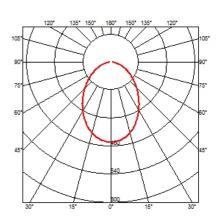

## AIM SMALL . Lamps

MULTICHIP LED 2700K 1020lm CRI 90 12W Lamp wattage:

12 W

Lamp category: LED

Socket:

Special base

Color temperature (K): 2700 °K Lamp type:

LED