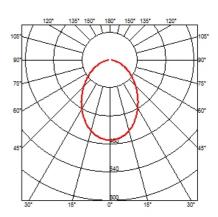

## AIM SMALL . Lamps

MULTICHIP LED 2700K 1020lm CRI 90 12W Lamp wattage:

12 W

Lamp category: LED

Socket:

Special base

Color temperature (K): 2700 °K Lamp type:

LED