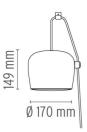

r>from mains. The cable has a useful length of 9 metres and thus<br>the lamp can be suspended 3 metres from the ceiling. Wall<br>plug version and dimmer/switch on cable. |

## ELECTRICAL

Emergency

Without

#### PHYSICAL

| Supply                | Wall plug               |
|-----------------------|-------------------------|
| Cord length (mm)      | 9000/3000               |
| Construction material | Aluminum, Polycarbonate |
| Weight (kg)           | 1.9                     |





AIM SMALL designed by R. & E. Bouroullec

| Suspended light fitting. |                |  |
|--------------------------|----------------|--|
| F0097009                 | White          |  |
| <b>F0097030</b>          | Black          |  |
| F0097026                 | Anodized brown |  |

7 110 1120

DIMENSIONS







## FLOS

## AIM SMALL . Lamps



MULTICHIP LED 2700K 1020lm CRI 90 12W Lamp wattage:

12 W

Lamp category: LED

Socket:

Special base

Color temperature (K): 2700 °K Lamp type:

LED



DIMENSIONS



#### CERTIFICATIONS

Æ

PENDIN

CE IP 20





www.flos.com info@flos.it