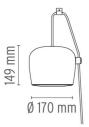

out

#### PHYSICAL

| Supply                | Wall plug               |
|-----------------------|-------------------------|
| Cord length (mm)      | 9000/3000               |
| Construction material | Aluminum, Polycarbonate |
| Weight (kg)           | 1.9                     |





AIM SMALL designed by R. & E. Bouroullec

| Suspended light fitting. |                |  |
|--------------------------|----------------|--|
| F0097009                 | White          |  |
| <b>F0097030</b>          | Black          |  |
| F0097026                 | Anodized brown |  |

7 110 1120

DIMENSIONS







## FLOS

## AIM SMALL . Lamps



MULTICHIP LED 2700K 1020lm CRI 90 12W Lamp wattage:

12 W

Lamp category: LED

Socket:

Special base

Color temperature (K): 2700 °K Lamp type:

LED



DIMENSIONS



#### CERTIFICATIONS

Æ

PENDIN

CE IP 20





www.flos.com info@flos.it