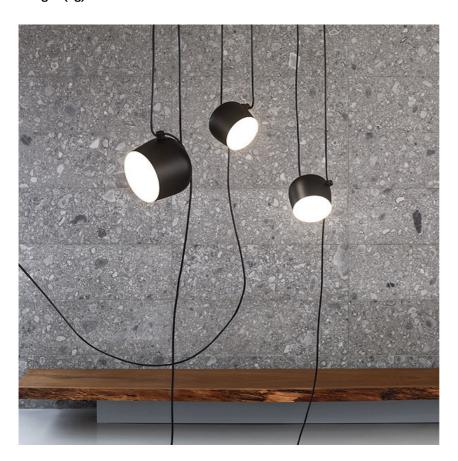

## AIM SMALL

| Mounting                | Pendant                                                                                                                                                                                                                                                                                                                                                               |
|-------------------------|-----------------------------------------------------------------------------------------------------------------------------------------------------------------------------------------------------------------------------------------------------------------------------------------------------------------------------------------------------------------------|
| Type of ceiling pendant | Suspension cable                                                                                                                                                                                                                                                                                                                                                      |
| Lamps description       | I MULTICHIP LED 2700K 1020Im CRI90 - 12W                                                                                                                                                                                                                                                                                                                              |
| Environment             | Indoor                                                                                                                                                                                                                                                                                                                                                                |
| Finish                  | Anodized brown, White, Black                                                                                                                                                                                                                                                                                                                                          |
| Technical description   | Suspended light fitting. Body in varnished aluminium sheet,<br>shade in photo-etched optical polycarbonate. Internal reflector<br>in photo-etched PC. Directionable body. Powered directly<br>from mains. The cable has a useful length of 9 metres and thus<br>the lamp can be suspended 3 metres from the ceiling. Wall<br>plug version and dimmer/switch on cable. |

AIM SMALL designed by R. & E. Bouroullec

| Suspended light fitting. |                |  |
|--------------------------|----------------|--|
| F0097009                 | White          |  |
| <b>F0097030</b>          | Black          |  |
| F0097026                 | Anodized brown |  |