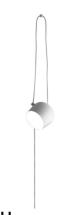

## AIM SMALL

| Mounting                | Pendant                                                                                                                                                                                                                                                                                                                                                               |
|-------------------------|-----------------------------------------------------------------------------------------------------------------------------------------------------------------------------------------------------------------------------------------------------------------------------------------------------------------------------------------------------------------------|
| Type of ceiling pendant | Suspension cable                                                                                                                                                                                                                                                                                                                                                      |
| Lamps description       | I MULTICHIP LED 2700K 1020Im CRI90 - 12W                                                                                                                                                                                                                                                                                                                              |
| Environment             | Indoor                                                                                                                                                                                                                                                                                                                                                                |
| Finish                  | Anodized brown, White, Black                                                                                                                                                                                                                                                                                                                                          |
| Technical description   | Suspended light fitting. Body in varnished aluminium sheet,<br>shade in photo-etched optical polycarbonate. Internal reflector<br>in photo-etched PC. Directionable body. Powered directly<br>from mains. The cable has a useful length of 9 metres and thus<br>the lamp can be suspended 3 metres from the ceiling. Wall<br>plug version and dimmer/switch on cable. |

AIM SMALL designed by R. & E. Bouroullec

| Suspended light fitting. |                |  |
|--------------------------|----------------|--|
| F0097009                 | White          |  |
| <b>F0097030</b>          | Black          |  |
| F0097026                 | Anodized brown |  |