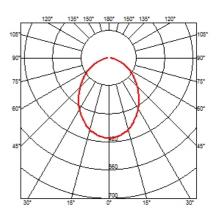

## AIM

designed by R. & E. Bouroullec

DIMENSIONS

## AIM designed by R. & E. Bouroullec Suspended light fitting.

DIMENSIONS