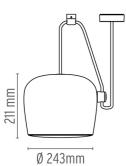

## AIM

designed by R. & E. Bouroullec

DIMENSIONS

## AIM designed by R. & E. Bouroullec Suspended light fitting.

DIMENSIONS