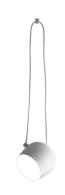

### AIM

| Mounting                | Pendant                                                                                                                                                                                                                                                                                                                                                                                                                                                                                                                                                        |
|-------------------------|----------------------------------------------------------------------------------------------------------------------------------------------------------------------------------------------------------------------------------------------------------------------------------------------------------------------------------------------------------------------------------------------------------------------------------------------------------------------------------------------------------------------------------------------------------------|
| Type of ceiling pendant | Suspension cable                                                                                                                                                                                                                                                                                                                                                                                                                                                                                                                                               |
| Lamps description       | I MULTICHIP LED 2700K 1250lm CRI 90 - 16W                                                                                                                                                                                                                                                                                                                                                                                                                                                                                                                      |
| Environment             | Indoor                                                                                                                                                                                                                                                                                                                                                                                                                                                                                                                                                         |
| Finish                  | Anodized brown, White, Black                                                                                                                                                                                                                                                                                                                                                                                                                                                                                                                                   |
| Technical description   | Suspended light fitting. Body in varnished aluminium sheet,<br>shade in photo-etched optical polycarbonate. Internal reflector<br>in photo-etched ABS. Directionable body. Powered directly<br>from mains. The LED can be dimmed with a «Triac for Led<br>» dimmer approved by Flos.Flos does not respond in case of<br>wrong electrical connection system installations. The cable has<br>a useful length of 9 metres and thus the lamp can be suspended<br>3 metres from the ceiling. Multiple rose with capacity to<br>connect up to 5 Aims also available. |
| ELECTRICAL              |                                                                                                                                                                                                                                                                                                                                                                                                                                                                                                                                                                |
| Emergency               | Without                                                                                                                                                                                                                                                                                                                                                                                                                                                                                                                                                        |

## AIM

designed by R. & E. Bouroullec

DIMENSIONS

## AIM designed by R. & E. Bouroullec Suspended light fitting.

DIMENSIONS