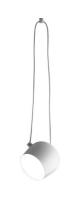

|



## AIM

designed by R. & E. Bouroullec



DIMENSIONS

## PHYSICAL

| Supply                | Terminal block               |
|-----------------------|------------------------------|
| Cord length (mm)      | 9000/3000                    |
| Construction material | ABS, Aluminum, Polycarbonate |
| Weight (kg)           | 3,2 (x1 AIM)                 |









## FLOS

## **AIM** . Accessories

Electrical





Multiple rose



Multiple rose



AIM designed by R. & E. Bouroullec Suspended light fitting. F0090009 White F0090030 Black

Anodized brown

and a mar

RF22227



## CERTIFICATIONS

Æ

PENDIN

F0090026

DIMENSIONS





# FLOS

### AIM . Lamps



MULTICHIP LED 2700K 12501m CRI 90 - 16W Lamp wattage: 16 W

Lamp category:

LED

Socket:

Special base Color temperature (K):

2700 °K Lamp type:

LED



## AIM designed by R. & E. Bouroullec Suspended light fitting.



DIMENSIONS



#### CERTIFICATIONS

Æ

PENDIN







www.flos.com info@flos.it