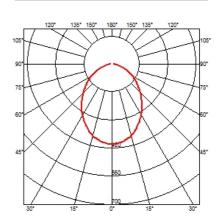

--------------------|------------------------------|
| Cord length (mm)      | 9000/3000                    |
| Construction material | ABS, Aluminum, Polycarbonate |
| Weight (kg)           | 3,2 (x1 AIM)                 |









## FLOS

## **AIM** . Accessories

Electrical





Multiple rose



Multiple rose



AIM designed by R. & E. Bouroullec Suspended light fitting. F0090009 White F0090030 Black

Anodized brown

and a mar

RF22227



## CERTIFICATIONS

Æ

PENDIN

F0090026

DIMENSIONS





# FLOS

### AIM . Lamps



MULTICHIP LED 2700K 12501m CRI 90 - 16W Lamp wattage: 16 W

Lamp category:

LED

Socket:

Special base Color temperature (K):

2700 °K Lamp type:

LED



## AIM designed by R. & E. Bouroullec Suspended light fitting.



DIMENSIONS



#### CERTIFICATIONS

Æ

PENDIN







www.flos.com info@flos.it