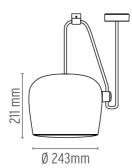

## AIM

designed by R. & E. Bouroullec

DIMENSIONS

## AIM designed by R. & E. Bouroullec Suspended light fitting.

DIMENSIONS