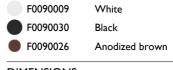

### AIM

| Mounting                | Pendant                                                                                                                                                                                                                                                                                                                                                                                                                                                                                                                                                        |
|-------------------------|----------------------------------------------------------------------------------------------------------------------------------------------------------------------------------------------------------------------------------------------------------------------------------------------------------------------------------------------------------------------------------------------------------------------------------------------------------------------------------------------------------------------------------------------------------------|
| Type of ceiling pendant | Suspension cable                                                                                                                                                                                                                                                                                                                                                                                                                                                                                                                                               |
| Lamps description       | I MULTICHIP LED 2700K 1250lm CRI 90 - 16W                                                                                                                                                                                                                                                                                                                                                                                                                                                                                                                      |
| Environment             | Indoor                                                                                                                                                                                                                                                                                                                                                                                                                                                                                                                                                         |
| Finish                  | Anodized brown, White, Black                                                                                                                                                                                                                                                                                                                                                                                                                                                                                                                                   |
| Technical description   | Suspended light fitting. Body in varnished aluminium sheet,<br>shade in photo-etched optical polycarbonate. Internal reflector<br>in photo-etched ABS. Directionable body. Powered directly<br>from mains. The LED can be dimmed with a «Triac for Led<br>» dimmer approved by Flos.Flos does not respond in case of<br>wrong electrical connection system installations. The cable has<br>a useful length of 9 metres and thus the lamp can be suspended<br>3 metres from the ceiling. Multiple rose with capacity to<br>connect up to 5 Aims also available. |
| ELECTRICAL              |                                                                                                                                                                                                                                                                                                                                                                                                                                                                                                                                                                |
| Emergency               | Without                                                                                                                                                                                                                                                                                                                                                                                                                                                                                                                                                        |

## **AIM** . Accessories

Electrical

Multiple rose

Multiple rose

AIM designed by R. & E. Bouroullec Suspended light fitting. F0090009 White F0090030 Black

Anodized brown

and a mar

RF22227