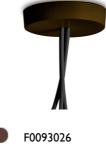

## **AIM** . Accessories

Electrical

Multiple rose

Multiple rose

AIM designed by R. & E. Bouroullec Suspended light fitting. F0090009 White F0090030 Black

Anodized brown

and a mar

RF22227