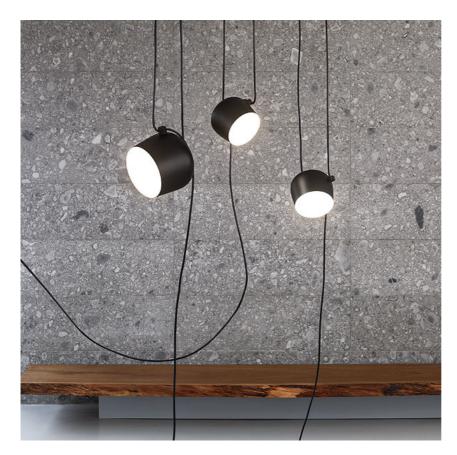

### AIM

| Mounting                | Pendant                                                                                                                                                                                                                                                                                                                                                                                                                                                                                                                                                        |
|-------------------------|----------------------------------------------------------------------------------------------------------------------------------------------------------------------------------------------------------------------------------------------------------------------------------------------------------------------------------------------------------------------------------------------------------------------------------------------------------------------------------------------------------------------------------------------------------------|
| Type of ceiling pendant | Suspension cable                                                                                                                                                                                                                                                                                                                                                                                                                                                                                                                                               |
| Lamps description       | I MULTICHIP LED 2700K 1250lm CRI 90 - 16W                                                                                                                                                                                                                                                                                                                                                                                                                                                                                                                      |
| Environment             | Indoor                                                                                                                                                                                                                                                                                                                                                                                                                                                                                                                                                         |
| Finish                  | Anodized brown, White, Black                                                                                                                                                                                                                                                                                                                                                                                                                                                                                                                                   |
| Technical description   | Suspended light fitting. Body in varnished aluminium sheet,<br>shade in photo-etched optical polycarbonate. Internal reflector<br>in photo-etched ABS. Directionable body. Powered directly<br>from mains. The LED can be dimmed with a «Triac for Led<br>» dimmer approved by Flos.Flos does not respond in case of<br>wrong electrical connection system installations. The cable has<br>a useful length of 9 metres and thus the lamp can be suspended<br>3 metres from the ceiling. Multiple rose with capacity to<br>connect up to 5 Aims also available. |
| ELECTRICAL              |                                                                                                                                                                                                                                                                                                                                                                                                                                                                                                                                                                |
| Emergency               | Without                                                                                                                                                                                                                                                                                                                                                                                                                                                                                                                                                        |

## AIM

designed by R. & E. Bouroullec

DIMENSIONS

## AIM designed by R. & E. Bouroullec Suspended light fitting.

DIMENSIONS