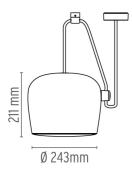

## AIM

designed by R. & E. Bouroullec

DIMENSIONS

## AIM designed by R. & E. Bouroullec Suspended light fitting.

DIMENSIONS

## PHYSICAL

| Supply                | Terminal block               |
|-----------------------|------------------------------|
| Cord length (mm)      | 9000/3000                    |
| Construction material | ABS, Aluminum, Polycarbonate |
| Weight (kg)           | 3,2 (x1 AIM)                 |