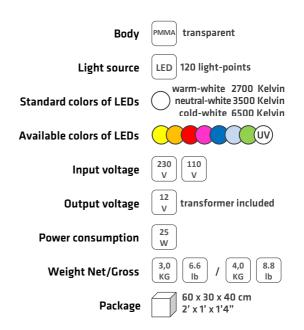

Light source: 120 white LED light-points. Low-voltage transformer. Glossy finishing. Upper cover in chromed and polished steel. Fitted with stainless steel suspension cord and transparent electrical cable. Transformer's cover in brushed stainless steel and acrylic. Carefully hand-crafted.