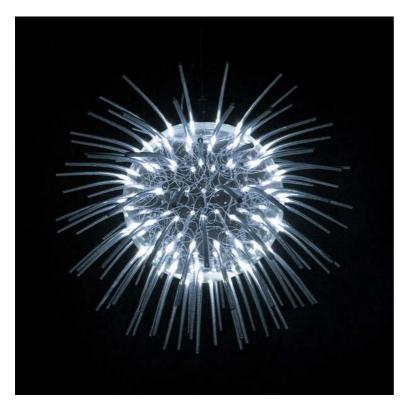

**DESIGN -** Anna Siedlecka & Radek Achramowicz

**DESCRIPTION** - The unusual lamp, giving the impression of glowing jellyfish floating in the dark. Made of clear hard plastic (acrylic) and stainless steel with delicate silver wires visible inside. Steel diffusers have LED diodes inside, are flexible and heaving with air movement or touch. The lamp throws moving lightspots on the surfaces around.