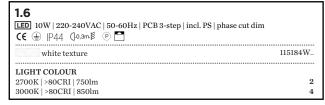

## **CITY**

21-Feb.-2017

| 2.6  LED 16W   220-240VAC   50-60Hz   PCB 3-step   incl. PS   phase cut dim  C€ ⊕   P44 |          |
|-----------------------------------------------------------------------------------------|----------|
| white texture                                                                           | 115284W_ |
| LIGHT COLOUR<br>2700K   >80CRI   1250lm<br>3000K   >80CRI   1400lm                      | 2<br>4   |