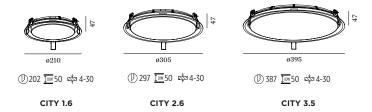

## **CITY**

21-Feb.-2017



| 2.6  LED 16W   220-240VAC   50-60Hz   PCB 3-step   incl. PS   phase cut dim  C€ ⊕   P44 |          |
|-----------------------------------------------------------------------------------------|----------|
| white texture                                                                           | 115284W_ |
| LIGHT COLOUR<br>2700K   >80CRI   1250lm<br>3000K   >80CRI   1400lm                      | 2<br>4   |









## IP20

IP RATING when installed. (Fixture is IP20 for the recessed part & IP44 at the visible side)

## **DIMENSIONS**



## MOUNTING INSTRUCTION

- Make a hole in the ceiling according to the prescribed dimensions.
- ② POWER CONNECTION

integrated power supply connet directly to 220-240VAC



3 Turn the springs and insert the fixture in the ceiling hole

The light source of the integrated LED is not replaceable; When the light source reaches its end of life the whole luminaire shall be replaced.



Caution, risk of electric shock