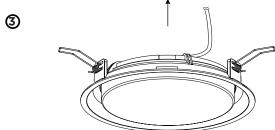

## MOUNTING INSTRUCTION

- Make a hole in the ceiling according to the prescribed dimensions.
- ② POWER CONNECTION

integrated power supply connet directly to 220-240VAC

3 Turn the springs and insert the fixture in the ceiling hole