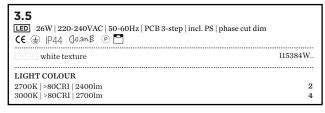

## **CITY**

21-Feb.-2017

| 2.6  LED 16W   220-240VAC   50-60Hz   PCB 3-step   incl. PS   phase cut dim  C€ ⊕   P44 |          |
|-----------------------------------------------------------------------------------------|----------|
| white texture                                                                           | 115284W_ |
| LIGHT COLOUR<br>2700K   >80CRI   1250lm<br>3000K   >80CRI   1400lm                      | 2<br>4   |