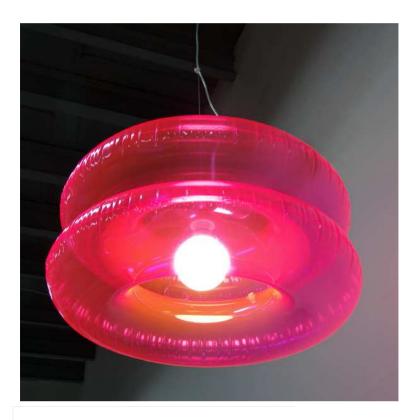

DESIGN - Anna Siedlecka & Radek Achramowicz

**DESCRIPTION -** Pendant lamp with big flexible, airfilled shade in neon pink PVC. The lamp in the style of pop art, not to be missed. The effect of "wow" guaranteed. The air is the main material, which the lamp is built of. That's why despite its size the lamp is very lightweight. Imperceptible air is the most ecological and innocent material you can imagine, but it has immense strength. United with energy-efficient light sources makes significant alternative to conventional materials and technologies in lighting.

Glossy finishing. Canopy in chromed and polished steel. Stainless steel suspension cable and a transparent electrical cable. Delivered deflated.