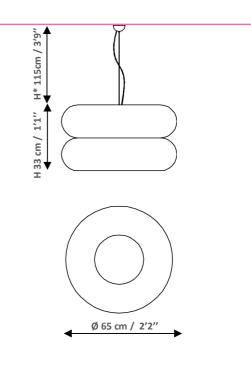

Glossy finishing. Canopy in chromed and polished steel. Stainless steel suspension cable and a transparent electrical cable. Delivered deflated.