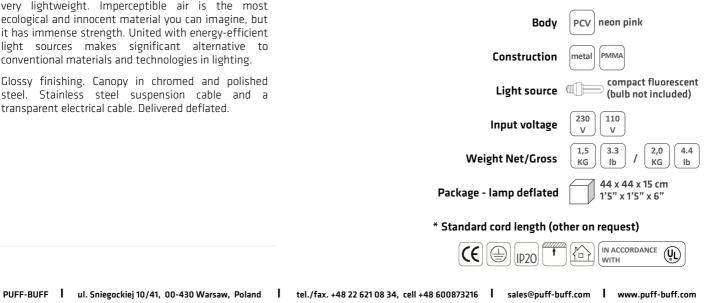

DESIGN - Anna Siedlecka & Radek Achramowicz

**DESCRIPTION -** Pendant lamp with big flexible, airfilled shade in neon pink PVC. The lamp in the style of pop art, not to be missed. The effect of "wow" guaranteed. The air is the main material, which the lamp is built of. That's why despite its size the lamp is very lightweight. Imperceptible air is the most ecological and innocent material you can imagine, but it has immense strength. United with energy-efficient light sources makes significant alternative to conventional materials and technologies in lighting.

Glossy finishing. Canopy in chromed and polished steel. Stainless steel suspension cable and a transparent electrical cable. Delivered deflated.