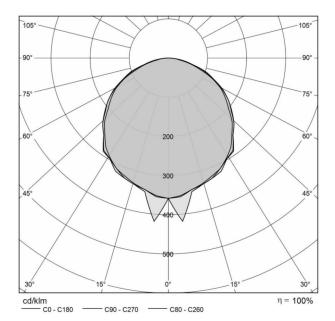

## LED Strip | stripLED 72 W 24 V 98352

Single emission led strip for outdoor application. The super warm LED light source with a diffused light distribution is composed of 5 stripled LEDs with CCT of 2500 K the source luminous flux is 4050 lm, with a 56.3 lm/W nominal luminous efficacy.

| Illuminotechnical Features |         |
|----------------------------|---------|
| Light Output Ratio (LOR)   | 4 %     |
| Luminous flux (source)     | 4050 lm |
| Luminaire luminous flux    | 162 lm  |
| Consumption                | 2,9 W   |
| Luminaire efficacy         | 56 lm/W |
| Colour temperature         | 2500 K  |
| Colour rendering index     | 70 Ra   |
| -                          |         |

| UGR               |          |
|-------------------|----------|
| X=4H   Y=8H       | S=0.25H  |
| Reflection factor | 70/50/20 |
| UGR transversal   | > 25     |
| UGR axial         | > 25     |