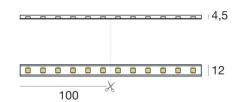

## LED Strip | stripLED 72 W 24 V 98352

Single emission led strip for outdoor application. The super warm LED light source with a diffused light distribution is composed of 5 stripled LEDs with CCT of 2500 K the source luminous flux is 4050 lm, with a 56.3 lm/W nominal luminous efficacy.

The ingress protection degree is IP66; The power supply driver is not provided and is to be ordered separately.

The total absorbed power is 72 W. The power supply cable is included and features.

The device features protection class III and can be wall lights or ceilingmounted.