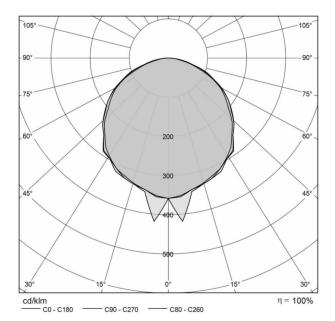

| Illuminotechnical Features |         |
|----------------------------|---------|
| Light Output Ratio (LOR)   | 4 %     |
| Luminous flux (source)     | 1350 lm |
| Luminaire luminous flux    | 54 lm   |
| Consumption                | 1,0 W   |
| Luminaire efficacy         | 56 lm/W |
| Colour temperature         | 2500 K  |
| Colour rendering index     | 70 Ra   |
|                            |         |

| UGR               |          |
|-------------------|----------|
| X=4H   Y=8H       | S=0.25H  |
| Reflection factor | 70/50/20 |
| UGR transversal   | < 25     |
| UGR axial         | < 25     |