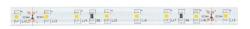

## LED Strip | stripLED 24 W 24 V 98346

Single emission led strip for outdoor application. The super warm LED light source with a diffused light distribution is composed of 5 stripled LEDs with CCT of 2500 K the source luminous flux is 1350 lm, with a 56.3 lm/W nominal luminous efficacy.

The ingress protection degree is IP66; The power supply driver is not provided and is to be ordered separately.

The total absorbed power is 24 W. The power supply cable is included and features.

The device features protection class III and can be wall lights or ceilingmounted.