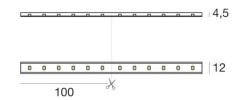

The ingress protection degree is IP66; The power supply driver is not provided and is to be ordered separately.

The total absorbed power is 24 W. The power supply cable is included and features.

The device features protection class III and can be wall lights or ceilingmounted.