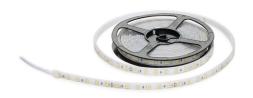

## LED Strip | stripLED 72 W 24 V | CRI 70 98042

Single emission led strip for outdoor application. The warm white LED light source with a diffused light distribution is composed of 5 stripled LEDs with CCT of 2700 K and a CRI 70; the source luminous flux is 5400 lm, with a 75.0 lm/W nominal luminous efficacy.