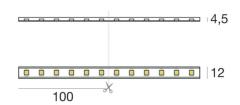

## LED Strip | stripLED 72 W 24 V | CRI 70 98042

Single emission led strip for outdoor application. The warm white LED light source with a diffused light distribution is composed of 5 stripled LEDs with CCT of 2700 K and a CRI 70; the source luminous flux is 5400 lm, with a 75.0 lm/W nominal luminous efficacy.