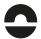

## LED Strip | stripLED 72 W 24 V | CRI 70 98042

Single emission led strip for outdoor application. The warm white LED light source with a diffused light distribution is composed of 5 stripled LEDs with CCT of 2700 K and a CRI 70; the source luminous flux is 5400 lm, with a 75.0 lm/W nominal luminous efficacy.

| Illuminotechnical Features |         |  |  |  |
|----------------------------|---------|--|--|--|
| Light Output Ratio (LOR)   | 4 %     |  |  |  |
| Luminous flux (source)     | 5400 lm |  |  |  |
| Luminaire luminous flux    | 216 lm  |  |  |  |
| Consumption                | 2,9 W   |  |  |  |
| Luminaire efficacy         | 75 lm/W |  |  |  |
| Colour temperature         | 2700 K  |  |  |  |
| Colour rendering index     | 70 Ra   |  |  |  |
|                            |         |  |  |  |

| UGR               |          |
|-------------------|----------|
| X=4H   Y=8H       | S=0.25H  |
| Reflection factor | 70/50/20 |
| UGR transversal   | > 25     |
| UGR axial         | > 25     |