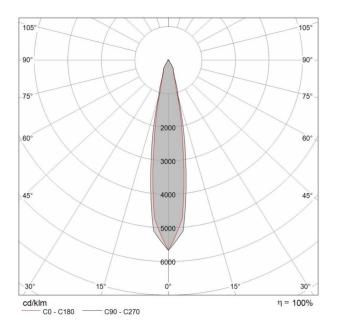

## Downlights | arrayLED 6 W 630-700 mA | CRI 80 96803W30

Single emission downlights for indoor application. The warm white LED light source with a 30° light distribution is composed of 1 arrayled LEDs with CCT of 3000 K and a CRI 80; the source luminous flux is 760 lm, with a 108.6 lm/W nominal luminous efficacy.

The total absorbed power is 7 W. The power supply cable is included and features.

The device features protection class III and can be ceiling-mounted, with a 66 mm diameter hole (in plasterboard).

| Illuminotechnical Features            |                |
|---------------------------------------|----------------|
| Light Output Ratio (LOR)              | 81 %           |
| Luminous flux (source)                | 760 lm         |
| Luminaire luminous flux               | 616 lm         |
| Consumption                           | 7 W            |
| Luminaire efficacy                    | 88 lm/W        |
| Colour temperature                    | 3000 K         |
| Standard Deviation of Colour Matching | 2 Step MacAdam |
| Colour rendering index                | 80 Ra          |
|                                       |                |