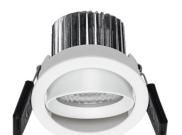

## Downlights | arrayLED 6 W 630-700 mA | CRI 80 96803W30

66

| Finishing casing |       |
|------------------|-------|
| Material         | PC    |
| Colour           | white |
|                  |       |

## Downlights | arrayLED 6 W 630-700 mA | CRI 80 96803W30

Single emission downlights for indoor application. The warm white LED light source with a 30° light distribution is composed of 1 arrayled LEDs with CCT of 3000 K and a CRI 80; the source luminous flux is 760 lm, with a 108.6 lm/W nominal luminous efficacy.

The device body is made of PC and features a white finish. The ingress protection degree is IP44; the total weight is of 0.156 kg. The power supply driver is not provided and is to be ordered separately.