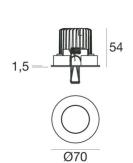

The total absorbed power is 7 W. The power supply cable is included and features.

The device features protection class III and can be ceiling-mounted, with a 66 mm diameter hole (in plasterboard).

| Illuminotechnical Features            |                |
|---------------------------------------|----------------|
| Light Output Ratio (LOR)              | 81 %           |
| Luminous flux (source)                | 760 lm         |
| Luminaire luminous flux               | 616 lm         |
| Consumption                           | 7 W            |
| Luminaire efficacy                    | 88 lm/W        |
| Colour temperature                    | 3000 K         |
| Standard Deviation of Colour Matching | 2 Step MacAdam |
| Colour rendering index                | 80 Ra          |
|                                       |                |