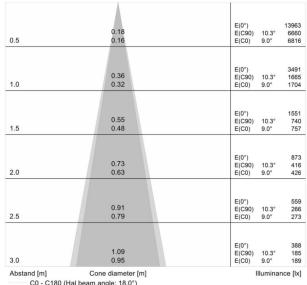

| UGR               |          |
|-------------------|----------|
| X=4H   Y=8H       | S=0.25H  |
| Reflection factor | 70/50/20 |
| UGR transversal   | < 19     |
| UGR axial         | < 19     |