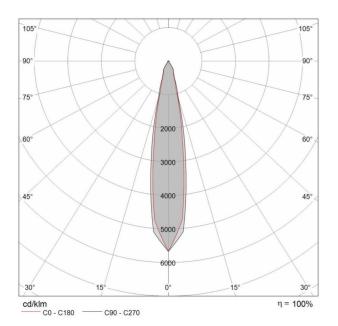

## Downlights | arrayLED 6 W 630-700 mA | CRI 80 **96801N30**

Single emission downlights for indoor application. The natural white LED light source with a 30° light distribution is composed of 1 arrayled LEDs with CCT of 4000 K and a CRI 80; the source luminous flux is 760 lm, with a 108.6 lm/W nominal luminous efficacy.