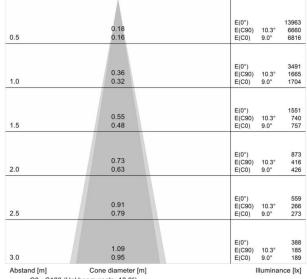

The total absorbed power is 7 W. The power supply cable is included and features.

The device features protection class III and can be ceiling-mounted, with a 64 mm diameter hole (in plasterboard).

| 81 %           |
|----------------|
| 760 lm         |
| 616 lm         |
| 7 W            |
| 88 lm/W        |
| 4000 K         |
| 2 Step MacAdam |
| 80 Ra          |
|                |