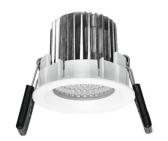

## Downlights | arrayLED 6 W 630-700 mA | CRI 80 **96801N30**

Single emission downlights for indoor application. The natural white LED light source with a 30° light distribution is composed of 1 arrayled LEDs with CCT of 4000 K and a CRI 80; the source luminous flux is 760 lm, with a 108.6 lm/W nominal luminous efficacy.

The device body is made of PC and features a white finish. The ingress protection degree is IP44; the total weight is of 0.156 kg. The power supply driver is not provided and is to be ordered separately.

The total absorbed power is 7 W. The power supply cable is included and features.

The device features protection class III and can be ceiling-mounted, with a 64 mm diameter hole (in plasterboard).

| 81 %           |
|----------------|
| 760 lm         |
| 616 lm         |
| 7 W            |
| 88 lm/W        |
| 4000 K         |
| 2 Step MacAdam |
| 80 Ra          |
|                |