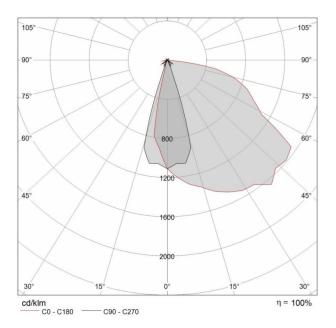

| 12 %     |
|----------|
| 208 lm   |
| 26 lm    |
| 1,0 W    |
| 26 lm/W  |
| 3000 K   |
| 80 Ra    |
|          |
| S=0.25H  |
| 70/50/20 |
| > 25     |
| < 19     |
|          |

Cut\_R | Wall Lights | Accessories 92514W05