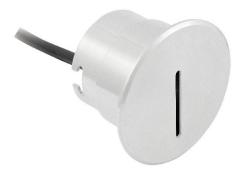

## Wall Lights | 1 x powerLED 2,0 W 630 mA | CRI 80 92514W05

Single emission wall lights for outdoor application. The warm white LED light source with a 5° light distribution is composed of 1 powerled LEDs with CCT of 3000 K and a CRI 80; the source luminous flux is 208 lm, with a 104.0 lm/W nominal luminous efficacy.

The device body is made of aluminium and features a grey finish, processed by means of coating. The ingress protection degree is IP65; the total weight is of 0.127 kg. The power supply driver is not provided and is to be ordered separately.

The total absorbed power is 2,0 W. The power supply cable is included and features.

The device features protection class III and can be wall lights-mounted, with a 52 mm diameter hole (in plasterboard) with an outer casing, code 84338(for concrete or masonry).