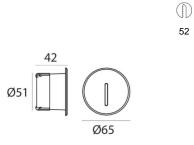

The total absorbed power is 2,0 W. The power supply cable is included and features.

The device features protection class III and can be wall lights-mounted, with a 52 mm diameter hole (in plasterboard) with an outer casing, code 84338(for concrete or masonry).

Outer casing L=72mm, H=62.5mm, D=62.5mm **Code** 84338