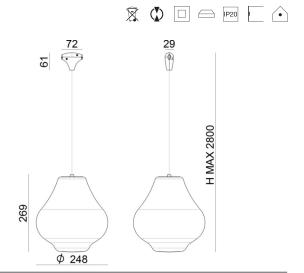

## Sistema Cavi

Systems | 220-240 V | 1xE27 **8653** 

Double emission systems for indoor application. Compatibility: LED lamp, halogen 46 W, compact fluo 30 W; lamp cap 1xE27.

The device body is made of PC and features a white finish; the diffuser is made of pe. The ingress protection degree is IP20; the total weight is of  $0.99 \ kg$ .

The device features protection class II and can be wall lights-mounted.

| 100 %   |
|---------|
| 700 lm  |
| 638 lm  |
| 11 W    |
| 58 lm/W |
| 2500 K  |
| 100 Ra  |
|         |

| UGR               |          |
|-------------------|----------|
| X=4H   Y=8H       | S=0.25H  |
| Reflection factor | 70/50/20 |
| UGR transversal   | < 16     |
| UGR axial         | < 16     |