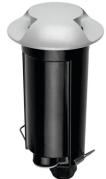

## Uplights | 190-250 V | 1 x powerLED 2,0 W 630 mA | CRI 80 **86101W18**

Double emission uplights for outdoor application. The warm white LED light source with a 180° light distribution is composed of 1 powerled LEDs with CCT of 3000 K and a CRI 80; the source luminous flux is 208 lm, with a 104.0 lm/W nominal luminous efficacy.

The device body is made of aluminium and features a grey finish, processed by means of coating. The ingress protection degree is IP67; the total weight is of 0.3 kg. The power supply driver is included in the delivery.

The total absorbed power is 2,0 W. The power supply cable is included and features.

The device features protection class I and can be floor-mounted with an outer casing, code 84935(for concrete or masonry).

## Dans\_2

Dans\_2 | Uplights | Accessories **86101W18** 

Outer casing L=139mm, H=69mm, D=69mm Code

84935