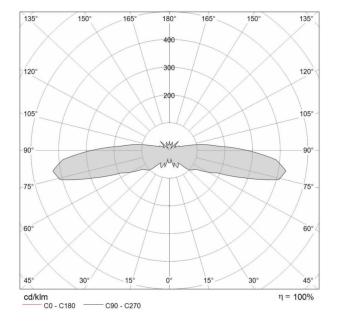

| Light Output Ratio (LOR) | 100 %    |
|--------------------------|----------|
| Luminous flux (source)   | 208 lm   |
| Luminaire luminous flux  | 208 lm   |
| Consumption              | 2,0 W    |
| Luminaire efficacy       | 104 lm/W |
| Colour temperature       | 3000 K   |
| Colour rendering index   | 80 Ra    |
|                          |          |
| UGR                      |          |
| Y_1H   V_8H              | S=0.25H  |

Illuminotechnical Features

| UGR               |          |
|-------------------|----------|
| X=4H   Y=8H       | S=0.25H  |
| Reflection factor | 70/50/20 |
| UGR transversal   | > 25     |
| UGR axial         | > 25     |