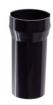

The total absorbed power is 2,0 W. The power supply cable is included and features.

The device features protection class I and can be floor-mounted with an outer casing, code 84935(for concrete or masonry).

## Dans\_2

Dans\_2 | Uplights | Accessories **86101W18** 

Outer casing L=139mm, H=69mm, D=69mm Code

84935