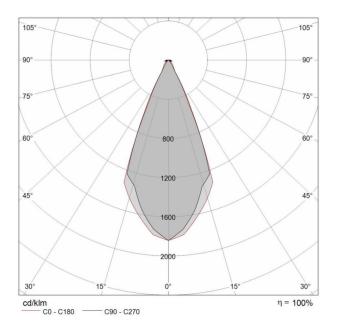

| Illuminotechnical Features |         |
|----------------------------|---------|
| Light Output Ratio (LOR)   | 86 %    |
| Luminous flux (source)     | 195 lm  |
| Luminaire luminous flux    | 169 lm  |
| Consumption                | 2,0 W   |
| Luminaire efficacy         | 84 lm/W |
| Colour temperature         | 2700 K  |
| Colour rendering index     | 80 Ra   |

| UGR               |          |
|-------------------|----------|
| X=4H   Y=8H       | S=0.25H  |
| Reflection factor | 70/50/20 |
| UGR transversal   | > 25     |
| UGR axial         | > 25     |