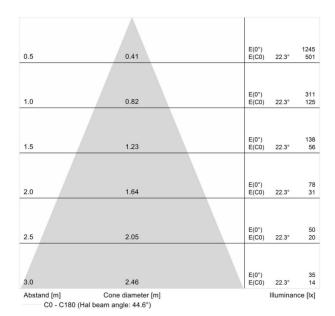

## Downlights | 1 x powerLED 2,0 W 630 mA | CRI 80 **85062M30**

Single emission downlights for indoor application. The super warm LED light source with a 30° light distribution is composed of 1 powerled LEDs with CCT of 2700 K and a CRI 80; the source luminous flux is 195 lm, with a 97.5 lm/W nominal luminous efficacy.

The total absorbed power is 2,0 W. The power supply cable is included and features.

The device features protection class III and can be wall lights or ceiling-mounted, with a 29 mm diameter hole (in plasterboard) with an outer casing, code 84901(for concrete or masonry).