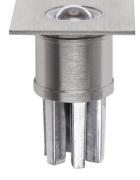

## Downlights | 1 x powerLED 2,0 W 630 mA | CRI 80 **85062M30**

Single emission downlights for indoor application. The super warm LED light source with a 30° light distribution is composed of 1 powerled LEDs with CCT of 2700 K and a CRI 80; the source luminous flux is 195 lm, with a 97.5 lm/W nominal luminous efficacy.

The device body is made of brass and features a nickel finish, processed by means of brushing. The ingress protection degree is IP44; the total weight is of 0.073 kg. The power supply driver is not provided and is to be ordered separately.

The total absorbed power is 2,0 W. The power supply cable is included and features.

The device features protection class III and can be wall lights or ceiling-mounted, with a 29 mm diameter hole (in plasterboard) with an outer casing, code 84901(for concrete or masonry).