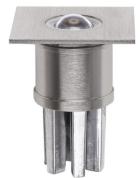

## Downlights | 1 x powerLED 2,0 W 630 mA | CRI 80 **85062M30**

Single emission downlights for indoor application. The super warm LED light source with a 30° light distribution is composed of 1 powerled LEDs with CCT of 2700 K and a CRI 80; the source luminous flux is 195 lm, with a 97.5 lm/W nominal luminous efficacy.

The device body is made of brass and features a nickel finish, processed by means of brushing. The ingress protection degree is IP44; the total weight is of 0.073 kg. The power supply driver is not provided and is to be ordered separately.

The total absorbed power is 2,0 W. The power supply cable is included and features.

The device features protection class III and can be wall lights or ceiling-mounted, with a 29 mm diameter hole (in plasterboard) with an outer casing, code 84901(for concrete or masonry).