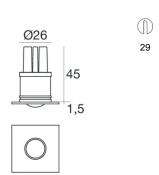

The total absorbed power is 2,0 W. The power supply cable is included and features.

The device features protection class III and can be wall lights or ceiling-mounted, with a 29 mm diameter hole (in plasterboard) with an outer casing, code 84901(for concrete or masonry).