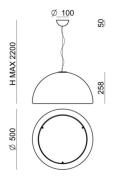

## Entourage\_P1

## Entourage\_P1

Pendant Luminaires | 220-240 V | 2xE27 **7663** 

Single emission pendant luminaires for indoor application. Compatibility: LED lamp, halogen 46 W; lamp cap 2xE27.

The device body is made of pe and features a beton dark grey finish, processed by means of coating; the diffuser is made of pmma with a satin finishing treatment; the mounting frame is made of iron, with a embossed white ral 9003 finish, processed by means of coating. The ingress protection degree is IP40; the total weight is of 3.325 kg.