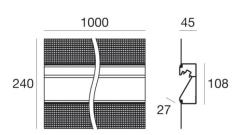

## Fylo+ Out Recessed

Fylo+ Out Recessed | Lines | Accessories **65040** 

| 10 1000 | Diffuser                                  | <b>Code</b><br>62757 |
|---------|-------------------------------------------|----------------------|
| 10 2000 | Diffuser                                  | <b>Code</b> 62758    |
| 108     | Closing cap                               | <b>Code</b> 65023    |
| 1000 47 | Outer casing<br>L=1000mm, H=112mm, D=47mm | <b>Code</b> 65038    |