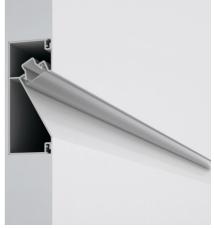

## Fylo+ Out Recessed

Lines | Modular 65040

Single emission lines for outdoor application.

The device body is made of aluminium, processed by means of coating. the total weight is of 3.26 kg.

and can be wall lights-mounted with an outer casing, code 65038(for concrete or masonry).

## Fylo+ Out Recessed

Fylo+ Out Recessed | Lines | Accessories **65040** 

| 10 1000 | Diffuser                                  | <b>Code</b><br>62757 |
|---------|-------------------------------------------|----------------------|
| 10 2000 | Diffuser                                  | <b>Code</b> 62758    |
| 108     | Closing cap                               | <b>Code</b> 65023    |
| 1000 47 | Outer casing<br>L=1000mm, H=112mm, D=47mm | <b>Code</b> 65038    |