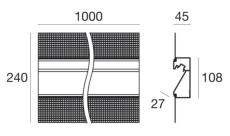

## Fylo+ Out Recessed

Fylo+ Out Recessed | Lines | Accessories **65039** 

| 10 1000  | Diffuser                                  | <b>Code</b> 62757    |
|----------|-------------------------------------------|----------------------|
| 2000 222 | Diffuser                                  | <b>Code</b><br>62758 |
| 108      | Closing cap                               | <b>Code</b> 65023    |
| 1000 47  | Outer casing<br>L=1000mm, H=112mm, D=47mm | <b>Code</b><br>65038 |