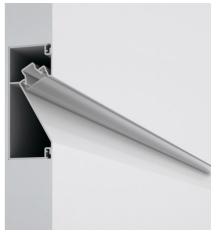

## Fylo+ Out Recessed

Lines | Modular 65039

Single emission lines for outdoor application.

The device body is made of aluminium, processed by means of coating. the total weight is of 1.63 kg.

and can be wall lights-mounted with an outer casing, code 65038(for concrete or masonry).